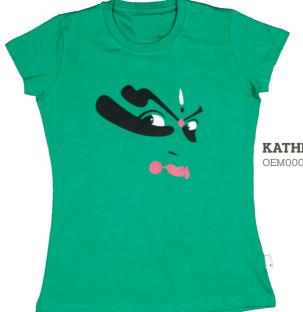

#### **KATHLALI LADIES TEE**

OEM0000934, \$29.00

**PUPPET TISSUE BOX** OEM0000921, \$18.00

**A4 FOLDER** OEM0001087, \$3.90

**POSTCARD - AGASTYA** OEM0001063, \$2.50

POSTCARD - JAVANESE HEAD OF BUDDHA OEM0001062, \$2.50