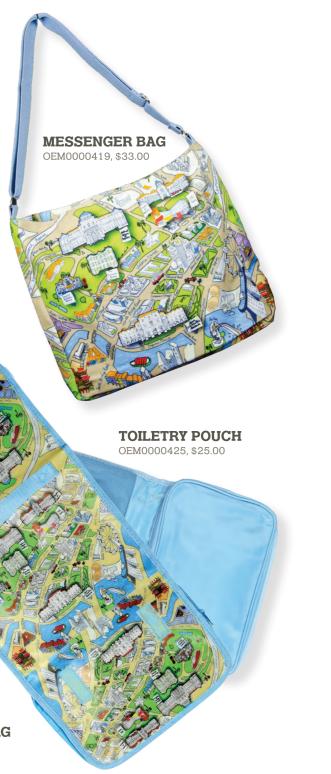

#### MAP OF SINGAPORE MUSEUMS

The Map of Singapore Museums merchandise is created from an artist's impression of the key museums and attractions in Singapore's Arts and Heritage District, produced by the National Heritage Board.

The museums featured on this map are the Asian Civilisations Museum, National Museum of Singapore, Peranakan Museum, Singapore Art Museum and the Singapore Philatelic Museum.

**JIGSAW PUZZLE** OEM0000416, \$29.00