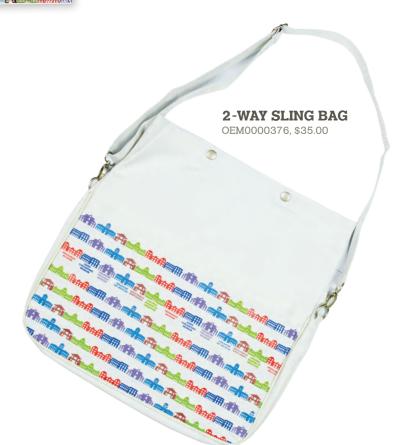

#### MAP OF SINGAPORE MUSEUMS

The Map of Singapore Museums merchandise is created from an artist's impression of the key museums and attractions in Singapore's Arts and Heritage District, produced by the National Heritage Board.

The museums featured on this map are the Asian Civilisations Museum, National Museum of Singapore, Peranakan Museum, Singapore Art Museum and the Singapore Philatelic Museum.

**JIGSAW PUZZLE** OEM0000416, \$29.00