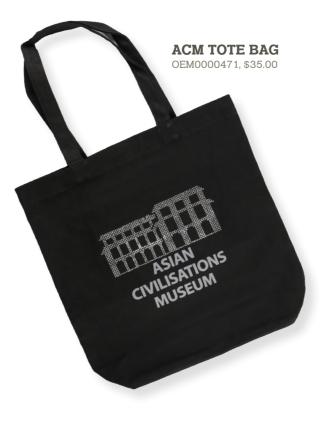

**ACM PIN - SHINY** OEM0000440, \$9.00

**ACM PIN - MATTE** OEM0000439, \$9.00

**ACM BLUE TEE** OEM0000433, \$29.00

ASIAN CIVILISATIONS MUSEUM

**POSTCARD - INCENSE BURNER** OEM0000720, \$2.50

**POSTCARD - EWER DANCING WOMAN** OEM0000718, \$2.50