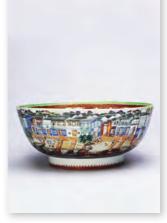

#### **POSTCARD - HONG BOWL** OEM0000719, \$2.50

POSTCARD - BOAR'S HEAD SOUP TUREEN OEM0000717, \$2.50

THREE FRIENDS OF WINTER DISH SET OF 4 (15CM) OEM0000886, \$288.00

**POSTCARD - 3 BOWLS SET** OEM0000715, \$2.50