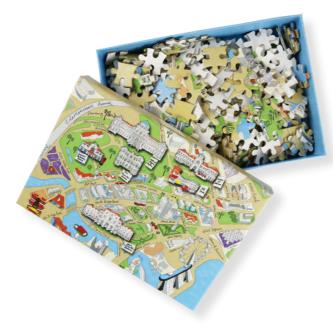

#### MAP OF SINGAPORE MUSEUMS

The Map of Singapore Museums merchandise is created from an artist's impression of the key museums and attractions in Singapore's Arts and Heritage District, produced by the National Heritage Board.

The museums featured on this map are the Asian Civilisations Museum, National Museum of Singapore, Peranakan Museum, Singapore Art Museum and the Singapore Philatelic Museum.

**JIGSAW PUZZLE** OEM0000416, \$29.00