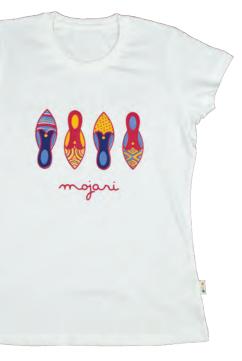

**MOJARI WALL CLOCK** OEM0000913, \$45.00

FUNKY PEACOCK WOMEN'S CLUTCH OEM0000909, \$35.00

PEACOCK PEN STAND OEM0000911, \$10.00

MUSICAL INSTRUMENT WALLET OEM0000905, \$28.00

MOJARI COASTER (Set of 4) OEM0000915, \$20.00