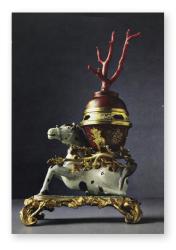

#### **POSTCARD - HONG BOWL** OEM0000719, \$2.50

POSTCARD - BOAR'S HEAD SOUP TUREEN OEM0000717, \$2.50

THREE FRIENDS OF WINTER DISH SET OF 4 (15CM) OEM0000886, \$288.00

**POSTCARD - 3 BOWLS SET** OEM0000715, \$2.50