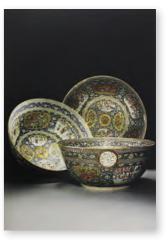

#### **POSTCARD - HONG BOWL** OEM0000719, \$2.50

POSTCARD - BOAR'S HEAD SOUP TUREEN OEM0000717, \$2.50

THREE FRIENDS OF WINTER DISH SET OF 4 (15CM) OEM0000886, \$288.00

**POSTCARD - 3 BOWLS SET** OEM0000715, \$2.50