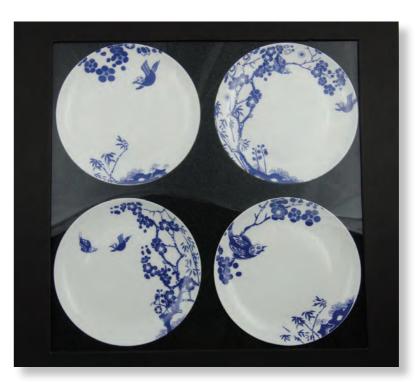

#### **POSTCARD - HONG BOWL** OEM0000719, \$2.50

POSTCARD - BOAR'S HEAD SOUP TUREEN OEM0000717, \$2.50

THREE FRIENDS OF WINTER DISH SET OF 4 (15CM) OEM0000886, \$288.00

**POSTCARD - 3 BOWLS SET** OEM0000715, \$2.50