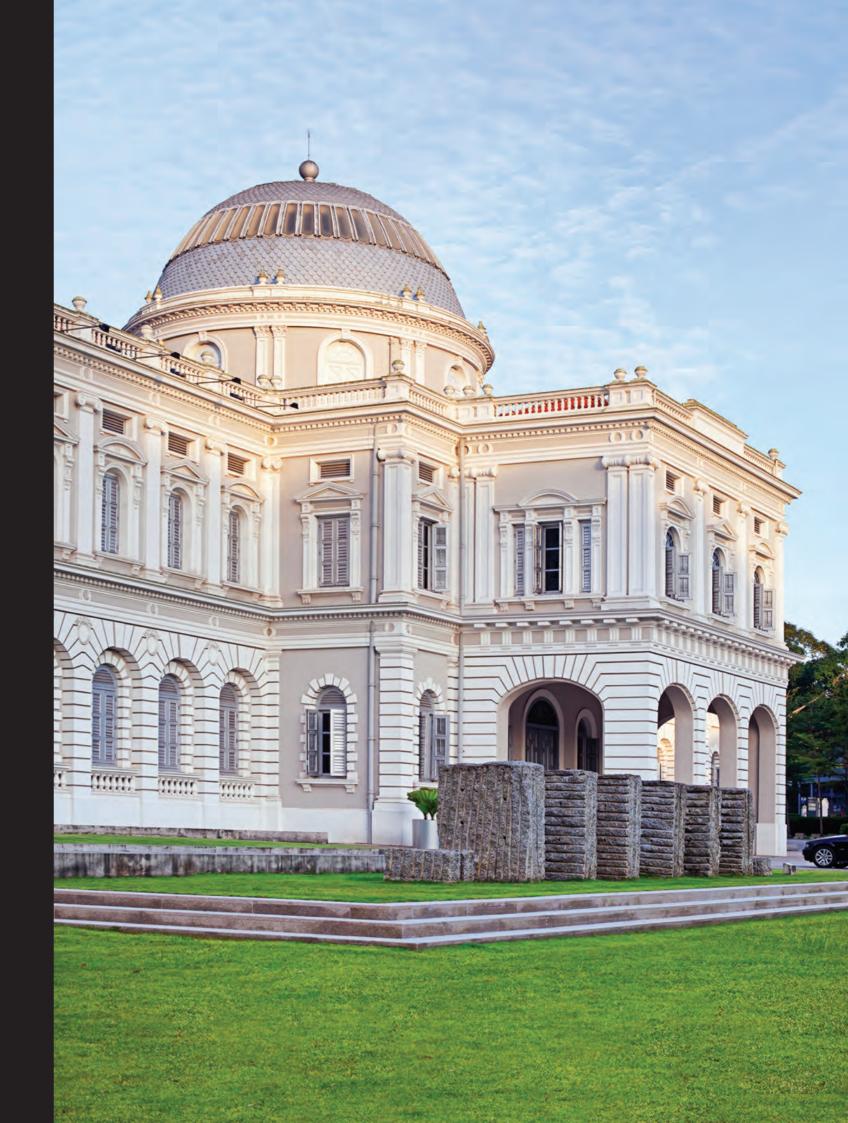

#### NATIONAL MUSEUM OF SINGAPORE

With a history dating back to 1849, the National Museum of Singapore (NMS) is the nation's oldest museum with a progressive mind. Its galleries adopt cutting-edge and multi-perspective ways of presenting history and culture to redefine conventional museum experience.

A cultural and architectural landmark in Singapore, the Museum hosts innovative festivals and events all year round—the dynamic Night Festival, visually arresting art installations, as well as amazing performances and film screenings—in addition to presenting thought-provoking exhibitions involving critically important collections of artefacts. The programming is supported by a wide range of facilities and services including F&B, retail and a Resource Centre.

65

The National Museum of Singapore re-opened in December 2006 after a threeyear redevelopment, and celebrated its 125th anniversary in 2012. The Museum refreshed its permanent galleries and reopened them on 19 September 2015 for Singapore's Golden Jubilee.