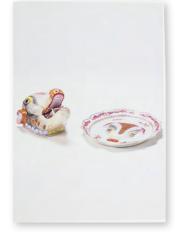

#### **POSTCARD - HONG BOWL** OEM0000719, \$2.50

POSTCARD - BOAR'S HEAD SOUP TUREEN OEM0000717, \$2.50

THREE FRIENDS OF WINTER DISH SET OF 4 (15CM) OEM0000886, \$288.00

**POSTCARD - 3 BOWLS SET** OEM0000715, \$2.50