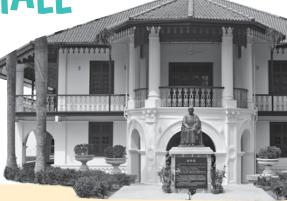

# SUN YAT SEN NANYANG MEMORIAL HALL

Muthu spotted a beautiful villa and they walked closer to have a look.

"It's a museum! There must be many interesting stories and objects in there," he said. "Let's go!"

#### What do you see?

Draw your favourite object from the museum here!

Dr Sun Yat Sen had many friends such as the "Prominent Trio" who greatly supported his efforts. Explore the galleries and find out who they are!