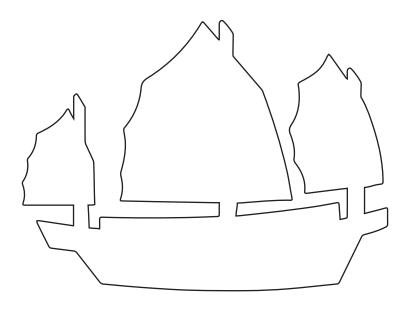

## SATURDAYS@ACM

**TEMPLATE A** 

**Ship Outline** 

Fits an 11 x 11cm square cork coaster.

## **INSTRUCTIONS**

- 1. Download and print out the template.
- 2. Ask an adult to help cut out the silhouette of the ship.
- 3. Trace the ship onto the cork coaster with a pencil.
- 4. Using the eraser tip of a pencil, dab acrylic paint in circular mosaic patterns onto the cork coaster, following the outline of the ship. You can experiment with different paint colours.
- 5. Set it out to dry.
- 6. Create your own design by drawing and painting your own silhouettes.
- 7. Don't forget to share your creations @ACM SG