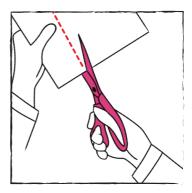

## BIRTHDAY CARD

Did you know that the birth date of Children's Museum Singapore is on 8th December? Let's make a special Waterfall Birthday card with WonderBot.

STEP 1: Cut out all the pieces along the red dotted lines.