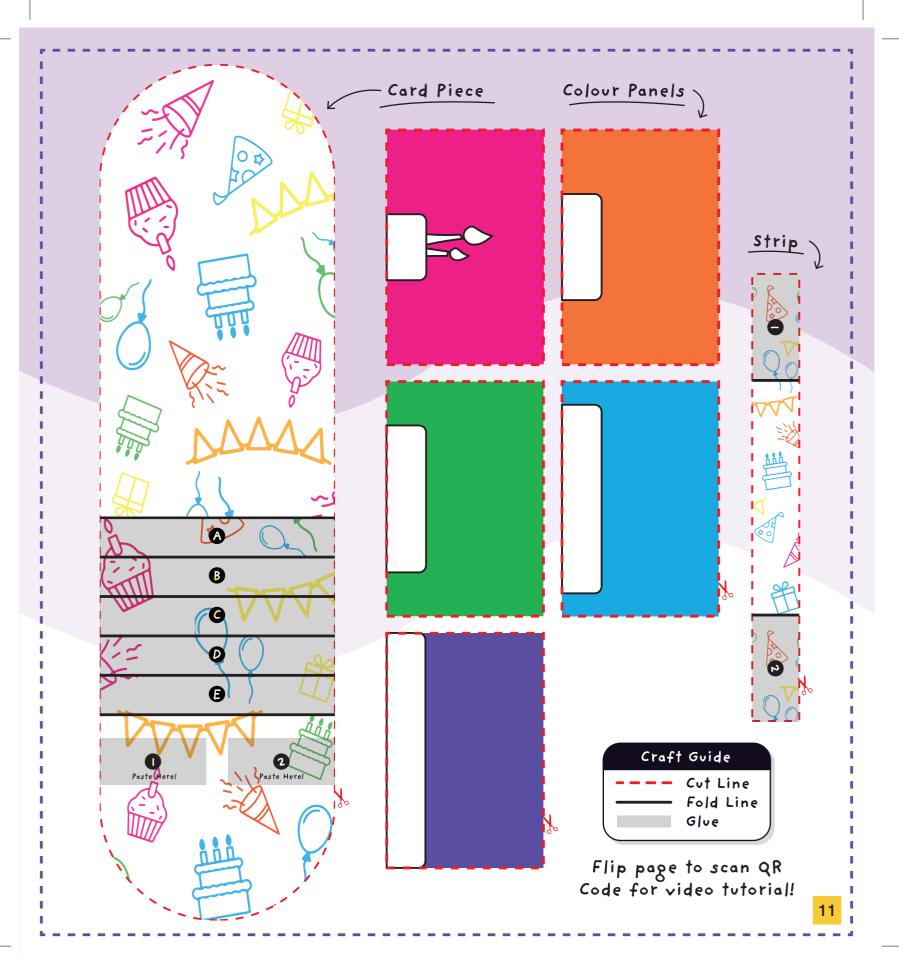

## BIRTHDAY CARD

Did you know that the birth date of Children's Museum Singapore is on 8th December? Let's make a special Waterfall Birthday card with WonderBot.

STEP 1: Cut out all the pieces along the red dotted lines.

STEP 2: Fold the card piece along the black solid fold lines.

STEP 3: Paste the colour panels to the matching letters on the card piece (grey panels). Hint: Flip the colour panels to find out their letters, then paste A on A.

STEP 4: Paste the sides of the strip onto the matching numbers on the card piece. Hint: Paste 2 on 2.

Congratulations! Give the completed card to someone whose birthday is coming.