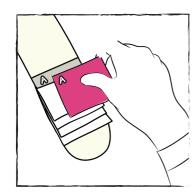

STEP 2: Fold the card piece along the black solid fold lines.

STEP 3: Paste the colour panels to the matching letters on the card piece (grey panels). Hint: Flip the colour panels to find out their letters, then paste A on A.