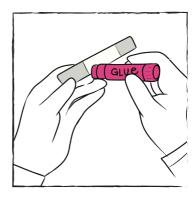

STEP 4: Paste the sides of the strip onto the matching numbers on the card piece. Hint: Paste 2 on 2.

Congratulations! Give the completed card to someone whose birthday is coming.