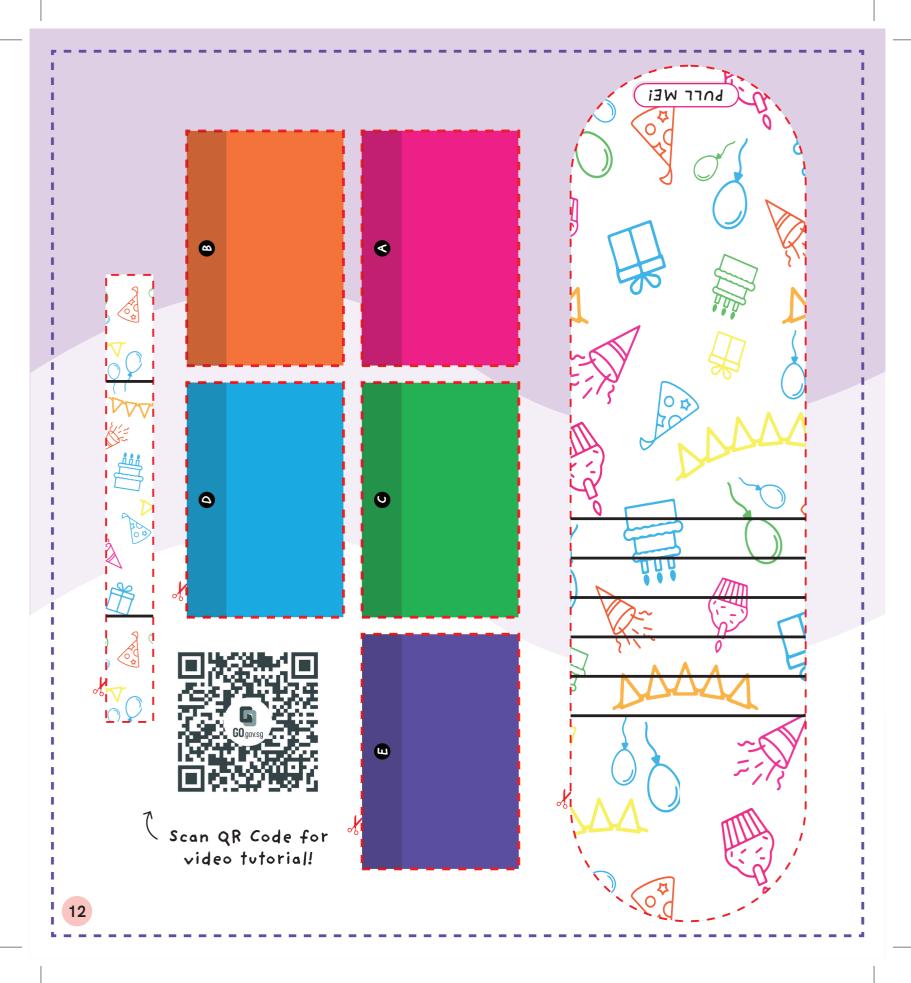

## BIRTHDAY CARD

Did you know that the birth date of Children's Museum Singapore is on 8th December? Let's make a special Waterfall Birthday card with WonderBot.

STEP 1: Cut out all the pieces along the red dotted lines.

STEP 2: Fold the card piece along the black solid fold lines.

STEP 3: Paste the colour panels to the matching letters on the card piece (grey panels). Hint: Flip the colour panels to find out their letters, then paste A on A.

STEP 4: Paste the sides of the strip onto the matching numbers on the card piece. Hint: Paste 2 on 2.

Congratulations! Give the completed card to someone whose birthday is coming.