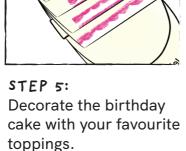

## BIRTHDAY CARD

Did you know that the birth date of Children's Museum Singapore is on 8th December? Let's make a special Waterfall Birthday card with WonderBot.

STEP 1: Cut out all the pieces along the red dotted lines.