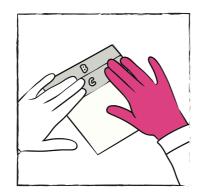

STEP 2: Fold the card piece along the black solid fold lines.

STEP 3: Paste the colour panels to the matching letters on the card piece (grey panels). Hint: Flip the colour panels to find out their letters, then paste A on A.