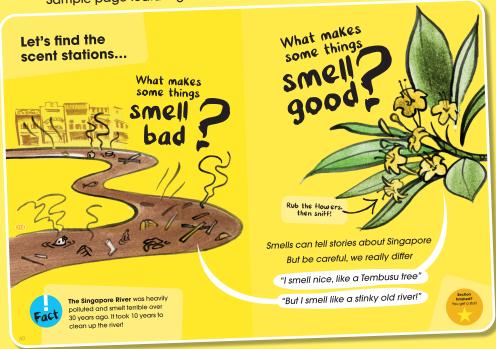

of Singapore



Get Curious! — The Official Interactive Family Guide to the National Museum of Singapore invites young learners and families to explore the interesting stories behind the artefacts on display in our permanent galleries.

Included in this 116-page guide are maps for navigational purposes, special decoder glasses and content that engages the senses and young learners on values. Here is a sneak preview of some pages!

Get Curious! is available for sale at \$24.90 at the Museum Label shop in NMS (level 1).

Discounted price for bulk purchases (min. 6 copies) is available (refer to order form at the end of this PDF). Email <a href="MHB\_NM\_Schools@nhb.gov.sg">NHB\_NM\_Schools@nhb.gov.sg</a> for enquiries today!













Sample page featuring Scratch and Sniff Interactive













# About **Get Curious!**

Get Curious! invites children to find out the stories behind the artefacts in the museum and discover our country's history. On reaching the end of the book, they will graduate as an Expert Story Collector! We hope you will encourage them to share what they've learnt with other members of your family.



#### Values

An artefact can tell us not just about the facts of history, but also about the **values** of the person who owned it. Through the guide, you will find artefacts that represent specific values, Talk to your child about these values and why they are important.

The blouse that belonged to Elizabeth Choy is linked to the value of Courage.

#### Themes

The Guide features themes of colour, shapes, animals and transport. Encourage your child t