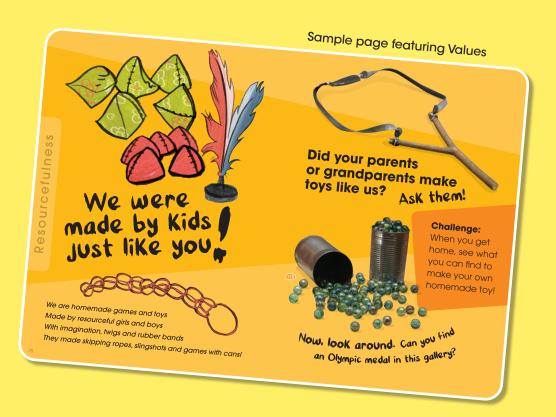

#### Values

An artefact can tell us not just about the facts of history, but also about the **values** of the person who owned it. Through the guide, you will find artefacts that represent specific values, Talk to your child about these values and why they are important.