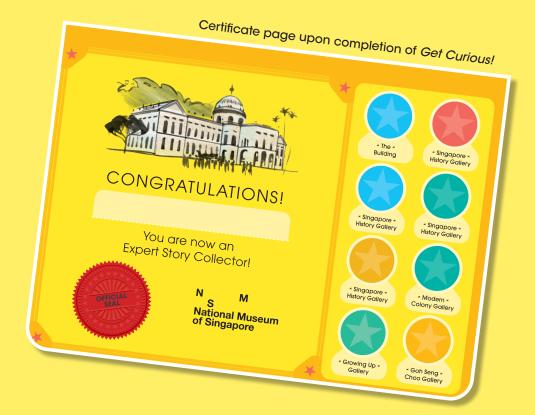

#### Gold stars

When you finish each section, put a gold star on your child's certificate (page 101). When the certificate is full, you may want to tear if out and put it on your child's wall!

#### What's inside...

- An introduction to the beautiful museum building
- Artefacts that you can find in the Singapore History Gallery, Goh Seng Choo Gallery, and Modern Colony and Growing Up galleries
   Fun activities for the kids to try at home
- Eutra afformation about the artefacts for grown-us oyou can support your children if they have any tricky questions!