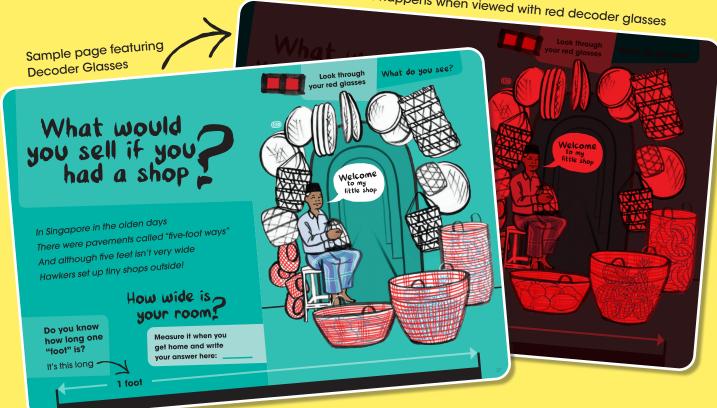

Included in this 116-page guide are maps for navigational purposes, special decoder glasses and content that engages the senses and young learners on values. Here is a sneak preview of some pages!

Get Curious! is available for sale at \$24.90 at the Museum Label shop in NMS (level 1).