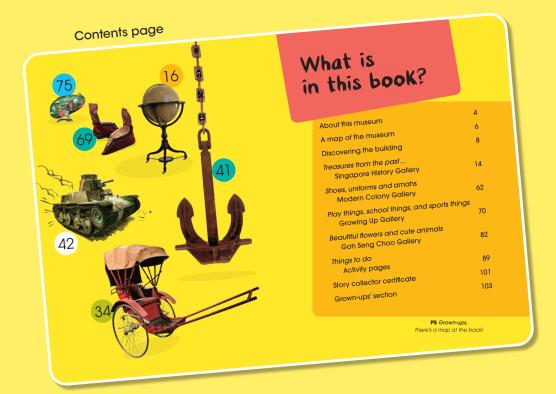

#### What's inside...

- An introduction to the beautiful museum building
- Artefacts that you can find in the Singapore History Gallery, Goh Seng Choo Gallery, and Modern Colony and Growing Up galleries
   Fun activities for the kids to try at home
- Eutra afformation about the artefacts for grown-us oyou can support your children if they have any tricky questions!