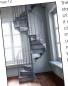

Spiral Staircase

Question for children:

Question for children:

Would you like a staircase like this in your house?

Why do you think there is a lion on this four