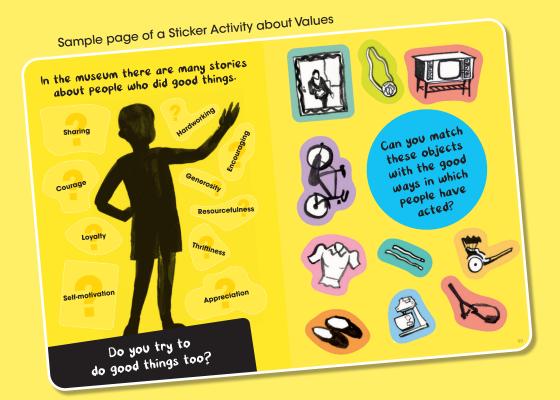

#### Values

An artefact can tell us not just about the facts of history, but also about the **values** of the person who owned it. Through the guide, you will find artefacts that represent specific values, Talk to your child about these values and why they are important.