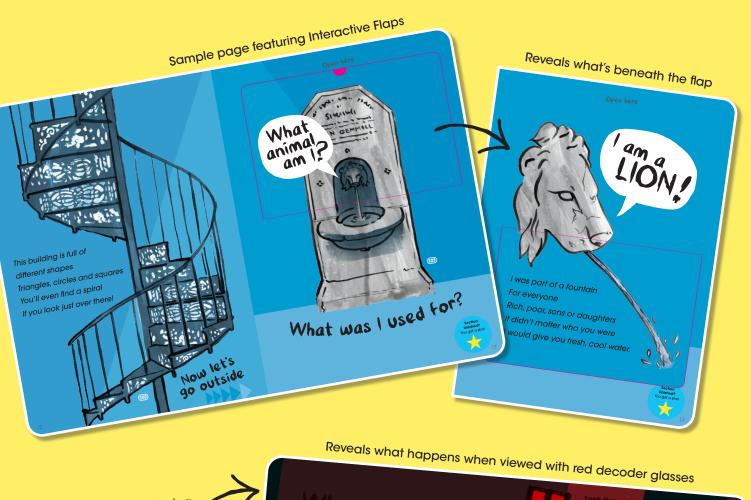

Spiral Staircase

Question for children:

Question for children:

Would you like a staircase like this in your house?

Why do you think there is a lion on this four

### Gemmill Fountain

Get your copy today! 11 1