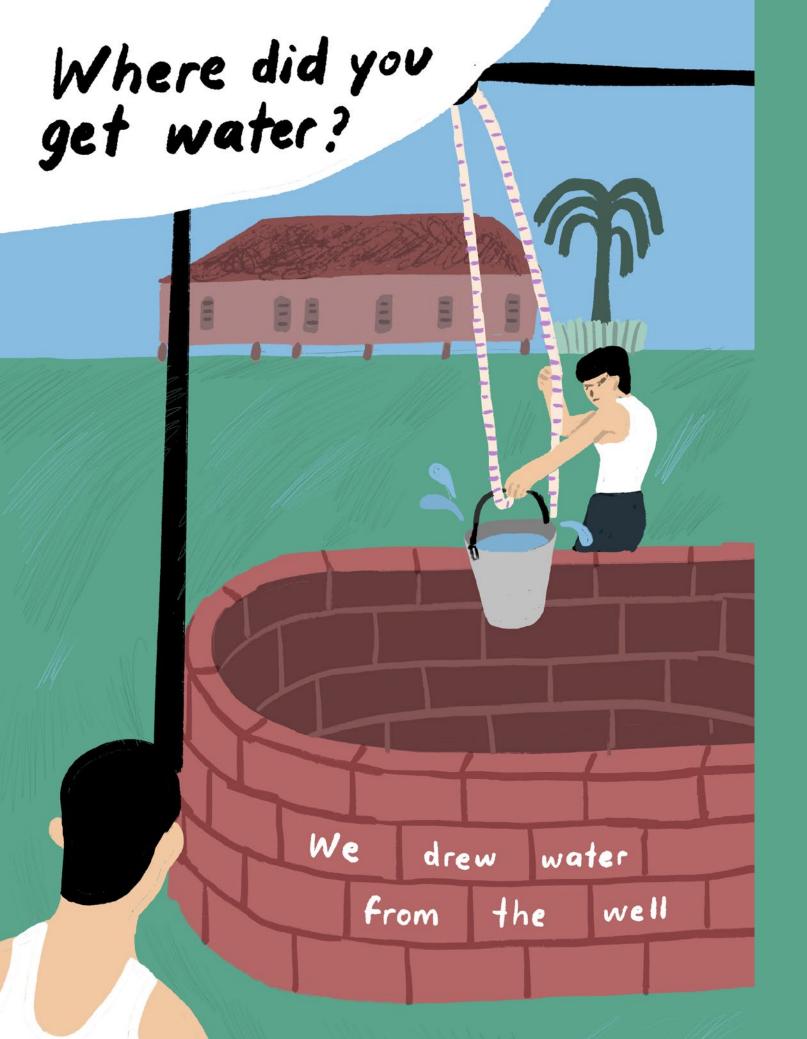

# Housing Where did you get water? What type of house did you stay in? Kampong House Pail How did you use the toilet? We water from the well

What type of house did you stay in?