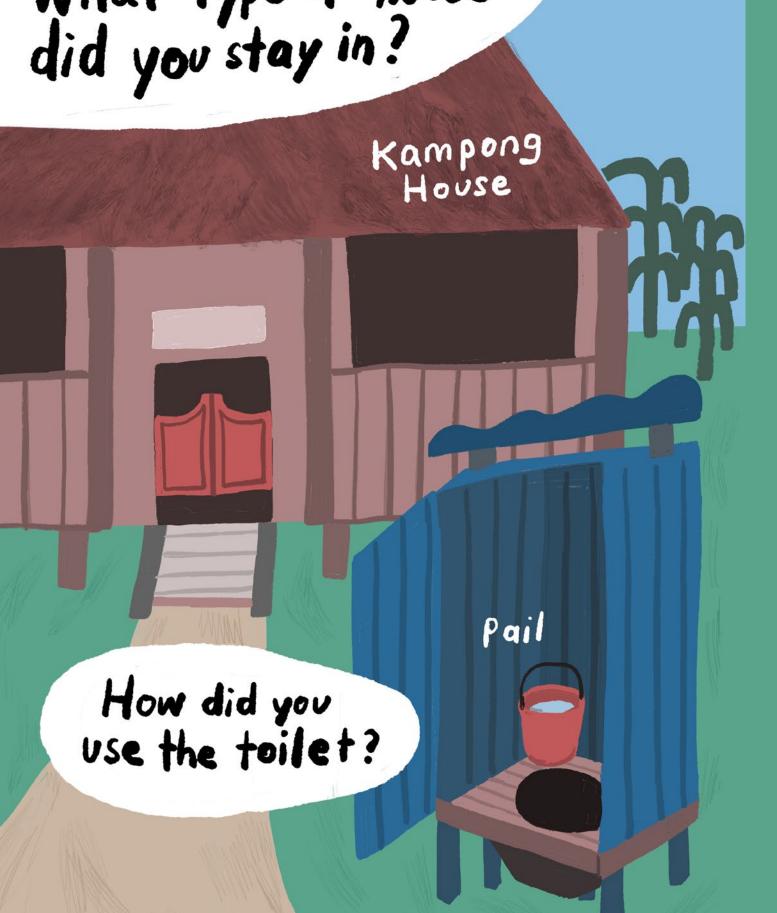

# Housing Where did you get water? What type of house did you stay in? Kampong House Pail How did you use the toilet? We water from the well

What type of house did you stay in?