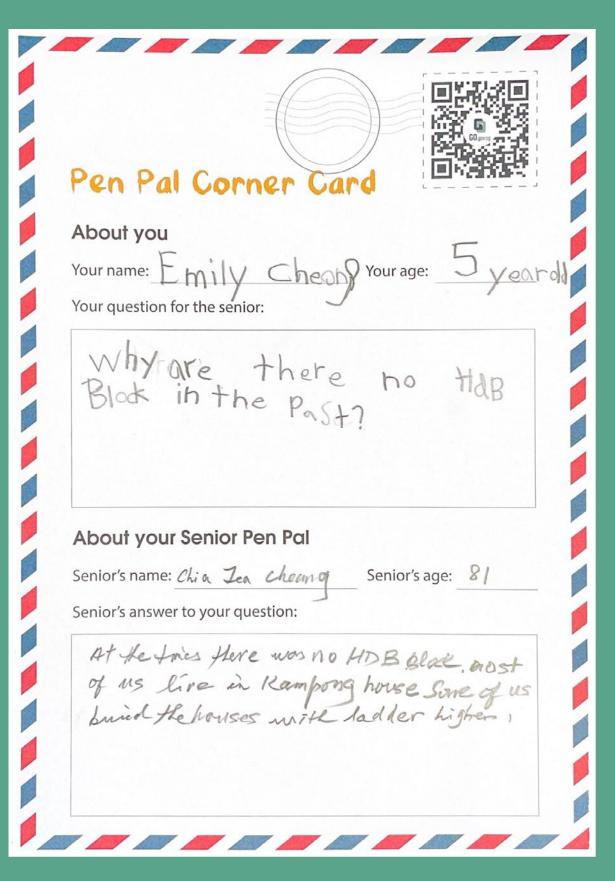

### Pen Pal Corner Card

### About you

Yourname: Ray Yah

Your age:

Your question for the senior:

## HOW Many People can Stay in the Kampong house?

### **About your Senior Pen Pal**

Senior's name: uncle Chiq

Senior's age: 6/

Senior's answer to your question:

Kampong house is big . Can stoy many family member. My house stay 12 people.

About you

Your question for the senior: