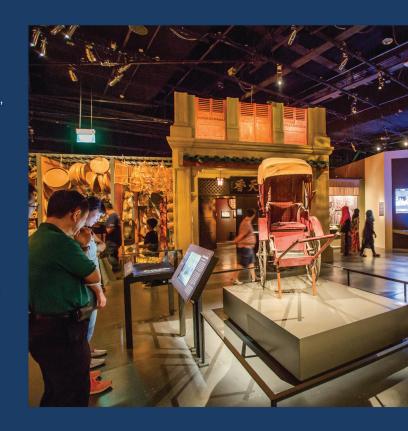

The National Museum of Singapore is a progressive institution which champions creative experimentation by embracing innovative integrations of culture and technology. Partnerships with other cultural institutions and technology companies provide us the capacity to present history and culture through innovative technology-enabled experiences within our galleries.