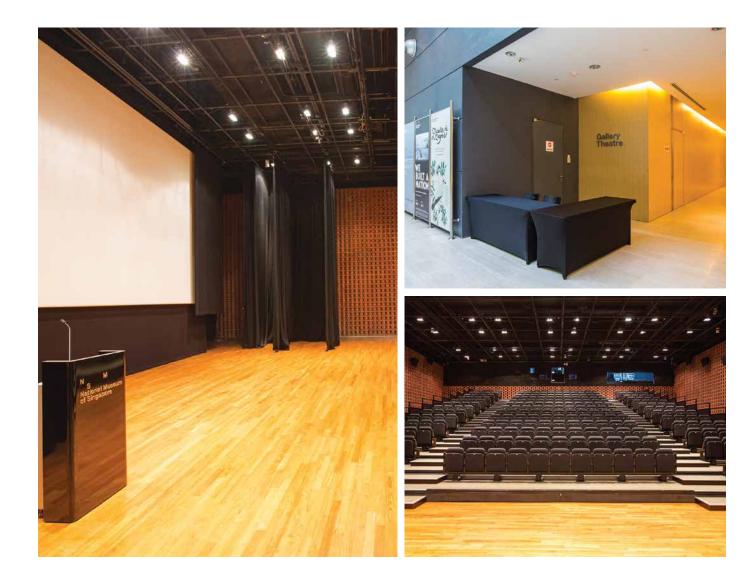

# **Gallery Theatre**

#### **VENUE INFO**

- Floor area 350 sqm
- Auditorium seating capacity 247 pax

## SUITABLE FOR

• Symposiums, panel discussions, film screenings and theatre performance

### EQUIPMENT

- Please request for technical book for professional film screenings and theatre performances
- Blu ray discs, digital betacam tapes
- DCP compatible
- DLP projector
- DVD/CD player
- 6 wireless mics
- 1 rostrum
- 6 tables, 4 ft/1.8m (L) x 2 ft/0.6m (W)