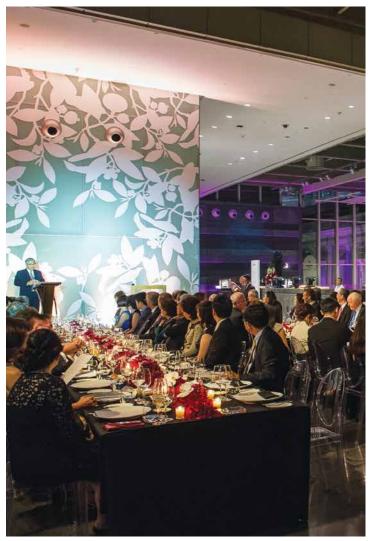

## Glass Atrium

### **VENUE INFO**

- Floor area 450 sqm
- Cocktail setting 250 pax
- Sit down dinner 100 to 150 pax

### SUITABLE FOR

• Corporate dinners and events