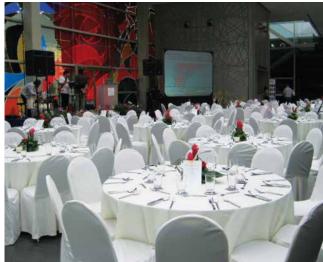

## Glass Atrium

### **VENUE INFO**

- Floor area 450 sqm
- Cocktail setting 250 pax
- Sit down dinner 100 to 150 pax

### SUITABLE FOR

• Corporate dinners and events