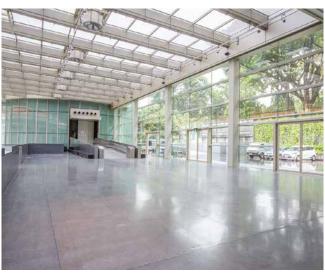

## Glass Atrium

### **VENUE INFO**

- Floor area 450 sqm
- Cocktail setting 250 pax
- Sit down dinner 100 to 150 pax