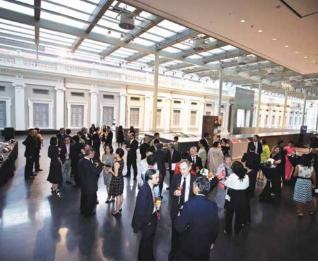

## The Platform

### **VENUE INFO**

- Floor area 140 sqm
- Cocktail setting 80 pax

#### **SUITABLE FOR**

• Cocktail events and extension of event space at glass atrium