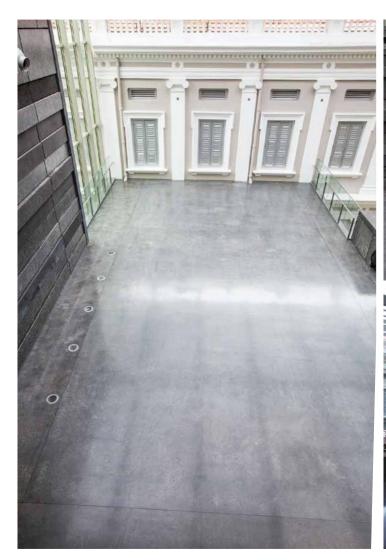

## The Platform

### **VENUE INFO**

- Floor area 140 sqm
- Cocktail setting 80 pax

#### **SUITABLE FOR**

• Cocktail events and extension of event space at glass atrium