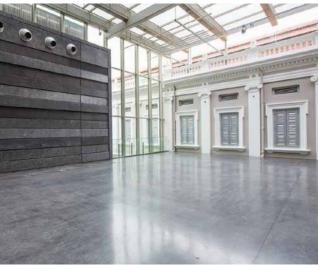

## The Platform

### **VENUE INFO**

- Floor area 140 sqm
- Cocktail setting 80 pax

#### **SUITABLE FOR**

• Cocktail events and extension of event space at glass atrium