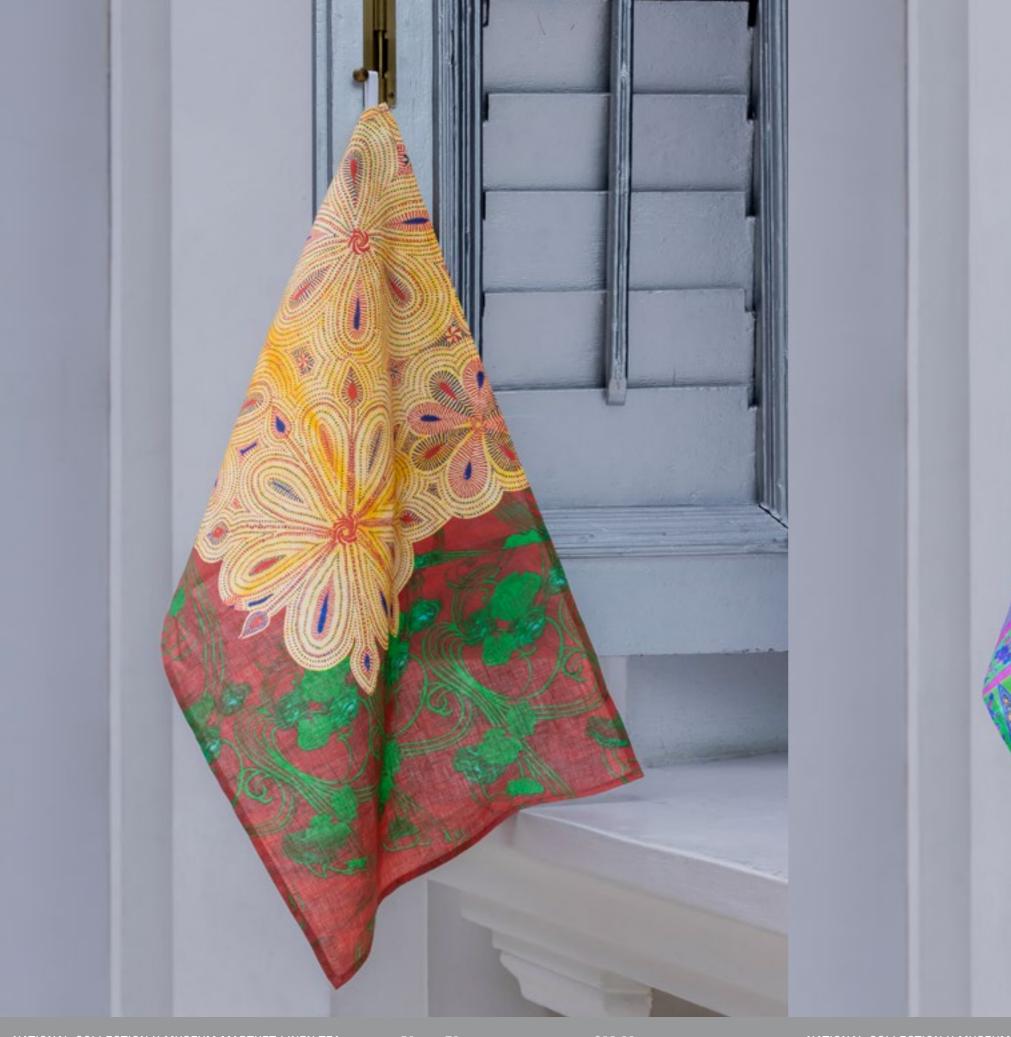

NATIONAL COLLECTION X MUSEUM MARTKET LINEN TEA TOWEL. MOTIFS TAKEN FROM SARONG BY BATIK MAKER M.P. SOEDIRO.

TEA TOWELS

NATIONAL COLLECTION X MUSEUM MARTKET LINEN TEA TOWEL. MOTIFS TAKEN FROM KANTHA EMBROIDERY WITH FLOWER MOTIFS AND SARI.