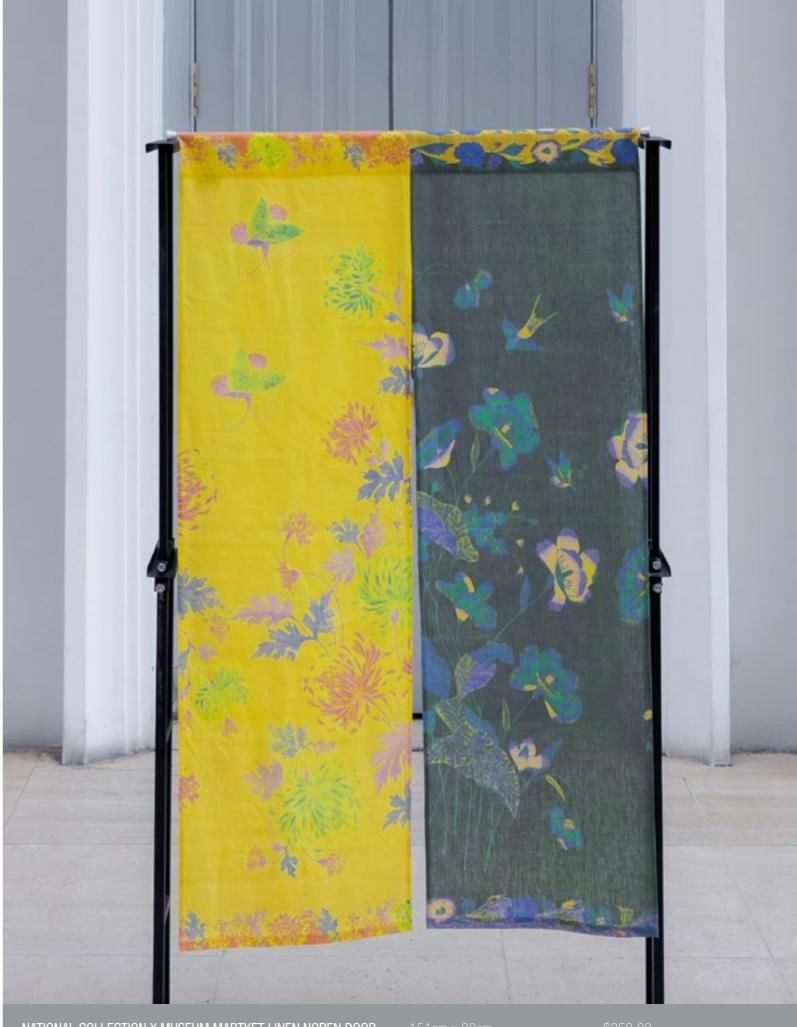

NATIONAL COLLECTION X MUSEUM MARTKET LINEN NOREN DOOR CURTAIN. JUXTAPOSED MOTIFS TAKEN FROM DIFFERENT SARONGS.

151cm x 90cm

\$250.0

NATIONAL COLLECTION X MUSEUM MARTKET POSTCARD PACK 15cm x 10cm

POSTCARDS