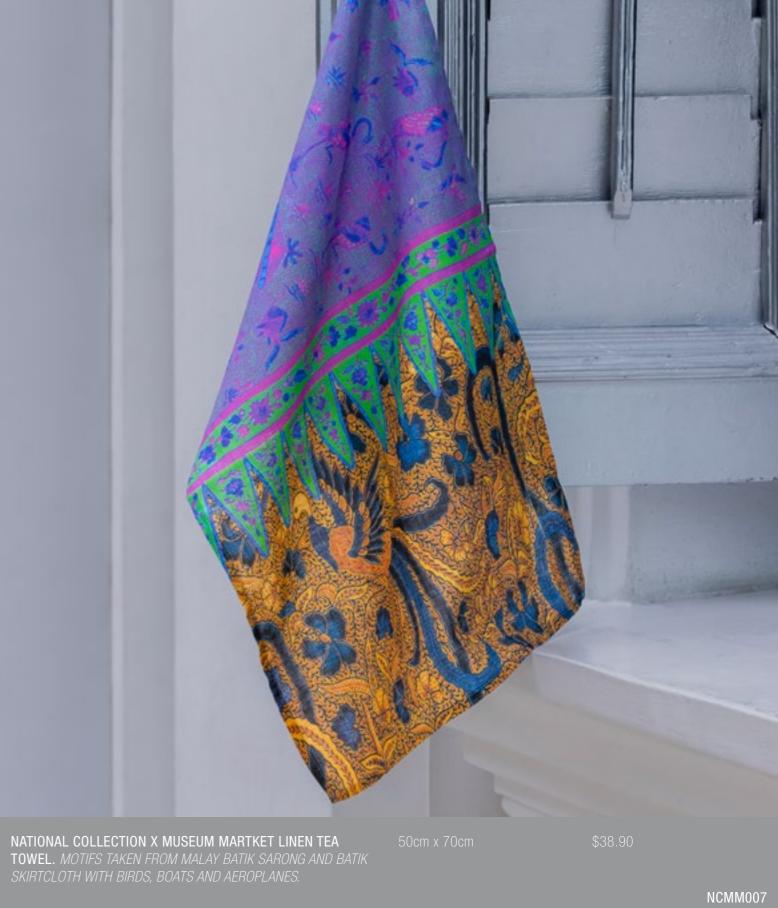

NATIONAL COLLECTION X MUSEUM MARTKET LINEN TEA TOWEL. MOTIFS TAKEN FROM SARONG BY BATIK MAKER M.P. SOEDIRO.

TEA TOWELS

NATIONAL COLLECTION X MUSEUM MARTKET LINEN TEA TOWEL. MOTIFS TAKEN FROM KANTHA EMBROIDERY WITH FLOWER MOTIFS AND SARI.