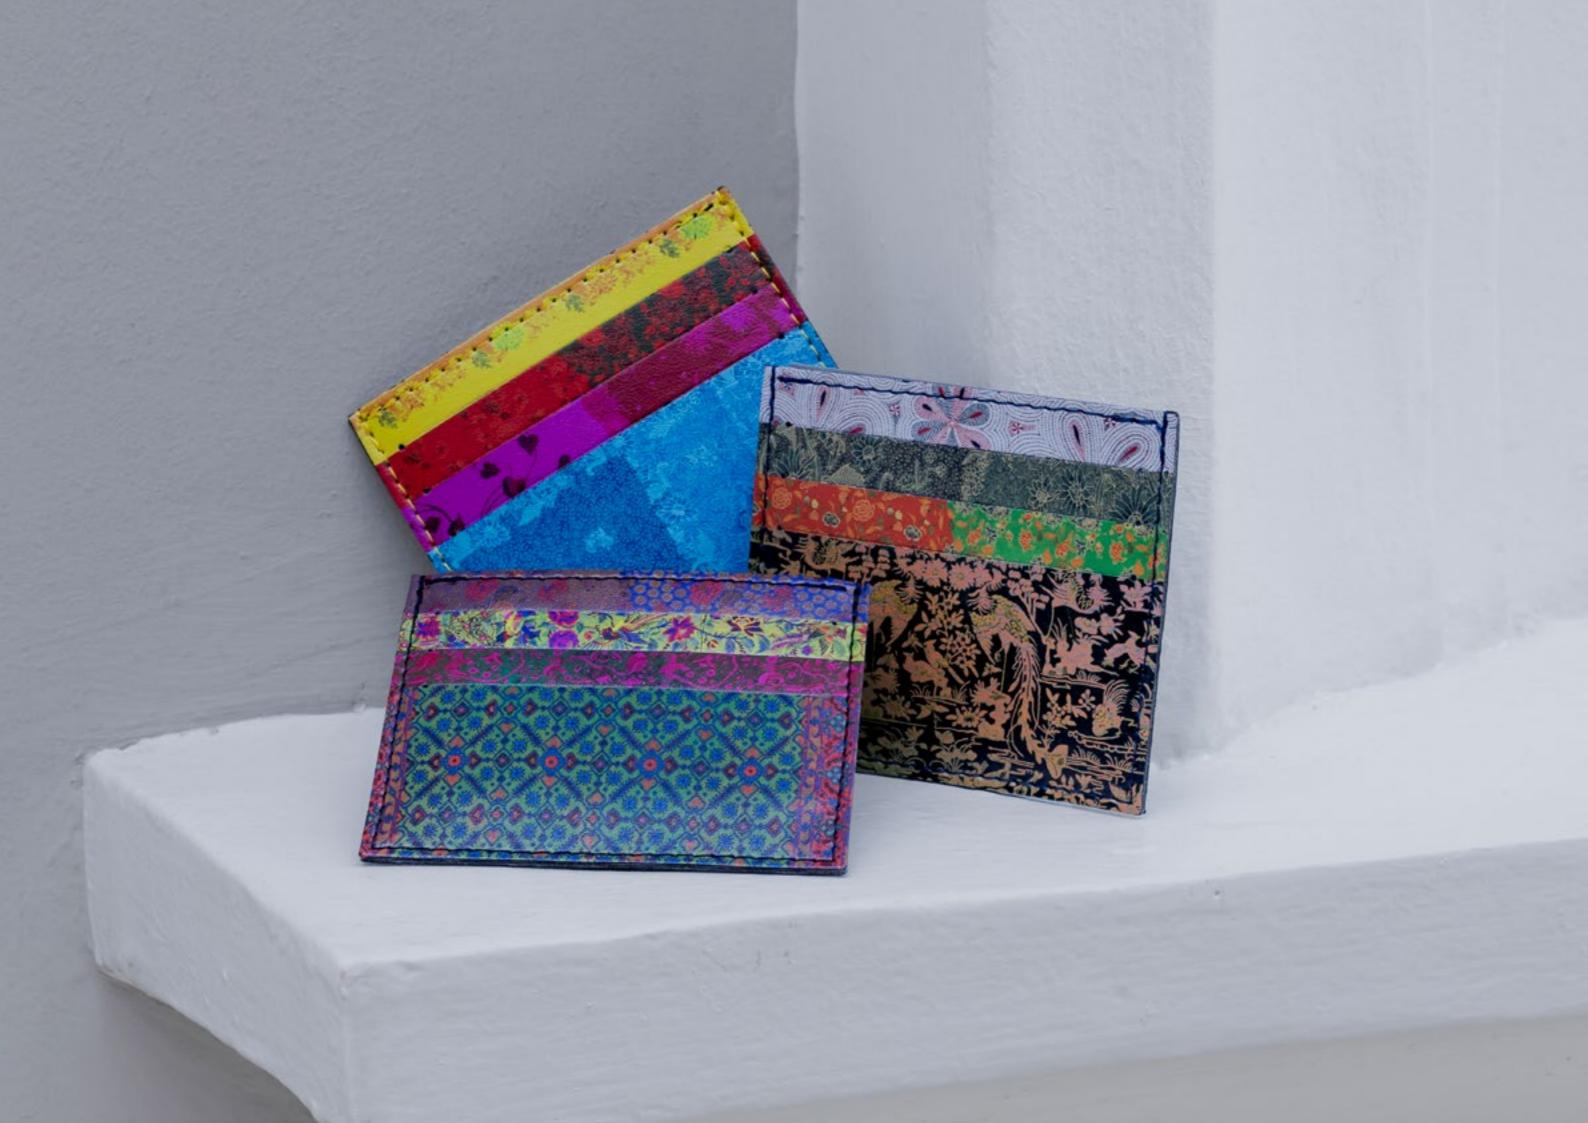

AUSPICIOUS ENVELOPES

NATIONAL COLLECTION X MUSEUM MARTKET AUSPICIOUS ENVELOPES IN PACK OF 8. COLLAGE MOTIFS TAKEN FROM DIFFERENT ETHNIC FABRICS.

NATIONAL COLLECTION X MUSEUM MARTKET CARD HOLDER.

CARD HOLDERS

MOTIFS TAKEN FROM KANTHA EMBROIDERY WITH FLORAL MOTIFS, SKIRT CLOTH (KAIN PANJANG) THE TIE SIET, AN EXOTIC PARSI JHABLA (CHILD'S TUNIC) AND SARONG.

NATIONAL COLLECTION X MUSEUM MARTKET CARD HOLDER.

MOTIFS TAKEN FROM SKIRT CLOTH (KAIN PANJANG) THE TIE SIET,

AND DIFFERENT SARONGS.

NATIONAL COLLECTION X MUSEUM MARTKET CARD HOLDER.
MOTIFS TAKEN FROM SARONG, OEY KOK SING, PATOLA SARI WITH
BOHRA GAJJI WEAVE, BED HANGINGS AND SARONG.

NCMM020 NCMM022

COASTERS

NATIONAL COLLECTION X MUSEUM MARTKET LACQUER COASTERS SET OF 6 WITH HOLDER. COLLAGE MOTIFS TAKEN FROM DIFFERENT ETHNIC FABRICS.