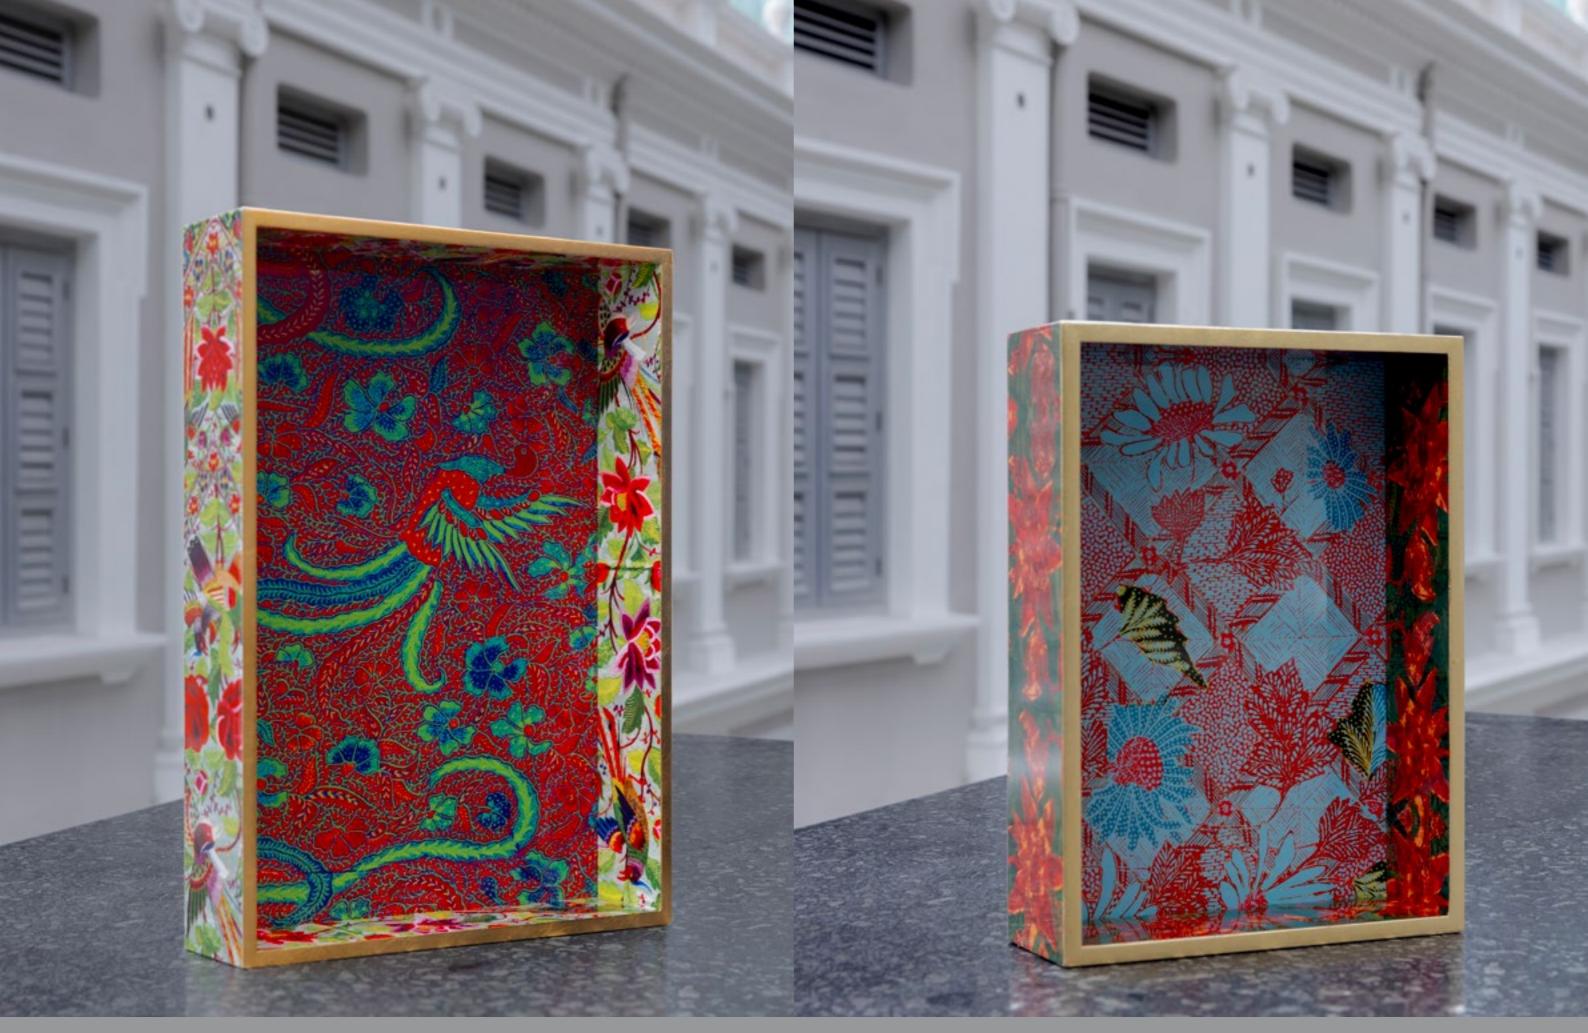

LACQUER TRAYS

NATIONAL COLLECTION X MUSEUM MARTKET LACQUER TRAY.

NATIONAL COLLECTION X MUSEUM MARTKET LACQUER TRAY. 22cm x 16cm x 6.5cm

NCMM015 NCMM014

NATIONAL COLLECTION X MUSEUM MARTKET LACQUER TRAY.

MOTIES TAKEN FROM DIFFERENT SARONGS.

43cm diameter x 5cm

\$230.00

NATIONAL COLLECTION X MUSEUM MARTKET LACQUER TRAY.

MOTIES TAKEN FROM BEDSPREAD (KAIN SPREI) AND SARONG.

cm diameter x 5cm

\$150.00

NCMM017 NCMM016

NOREN