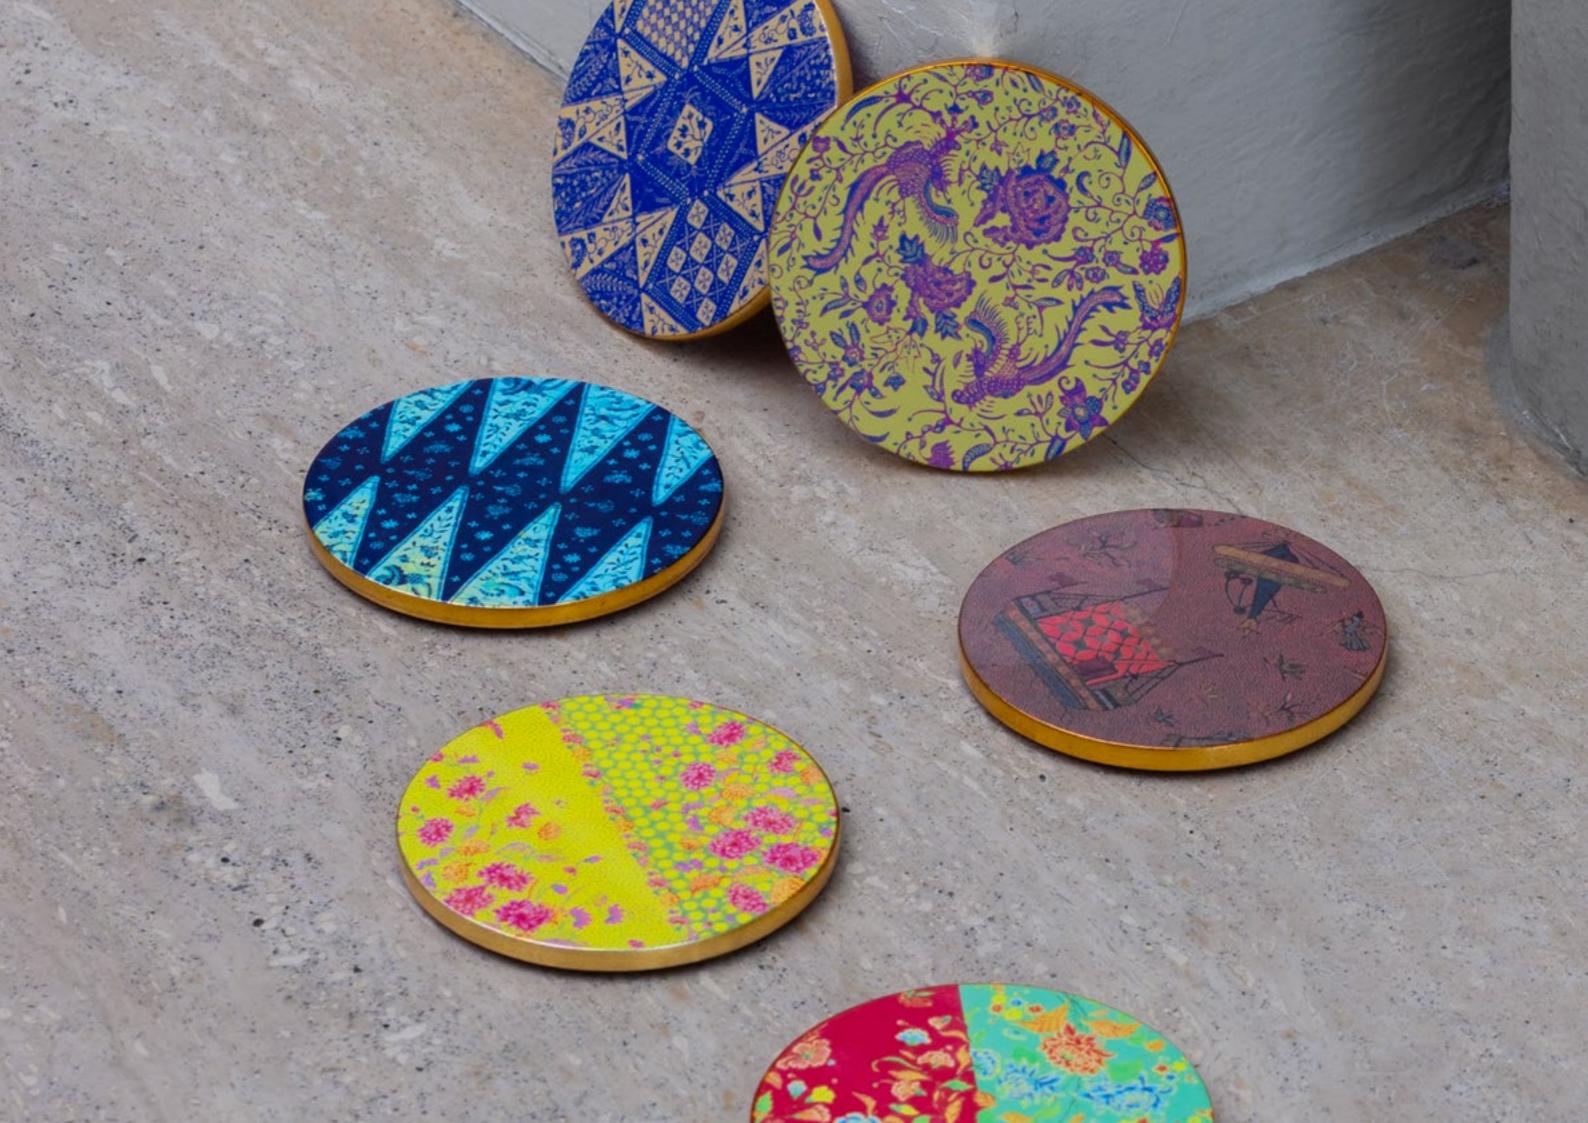

AND DIFFERENT SARONGS.

NATIONAL COLLECTION X MUSEUM MARTKET CARD HOLDER.
MOTIFS TAKEN FROM SARONG, OEY KOK SING, PATOLA SARI WITH
BOHRA GAJJI WEAVE, BED HANGINGS AND SARONG.

NCMM020 NCMM022

COASTERS

NATIONAL COLLECTION X MUSEUM MARTKET LACQUER COASTERS SET OF 6 WITH HOLDER. COLLAGE MOTIFS TAKEN FROM DIFFERENT ETHNIC FABRICS.