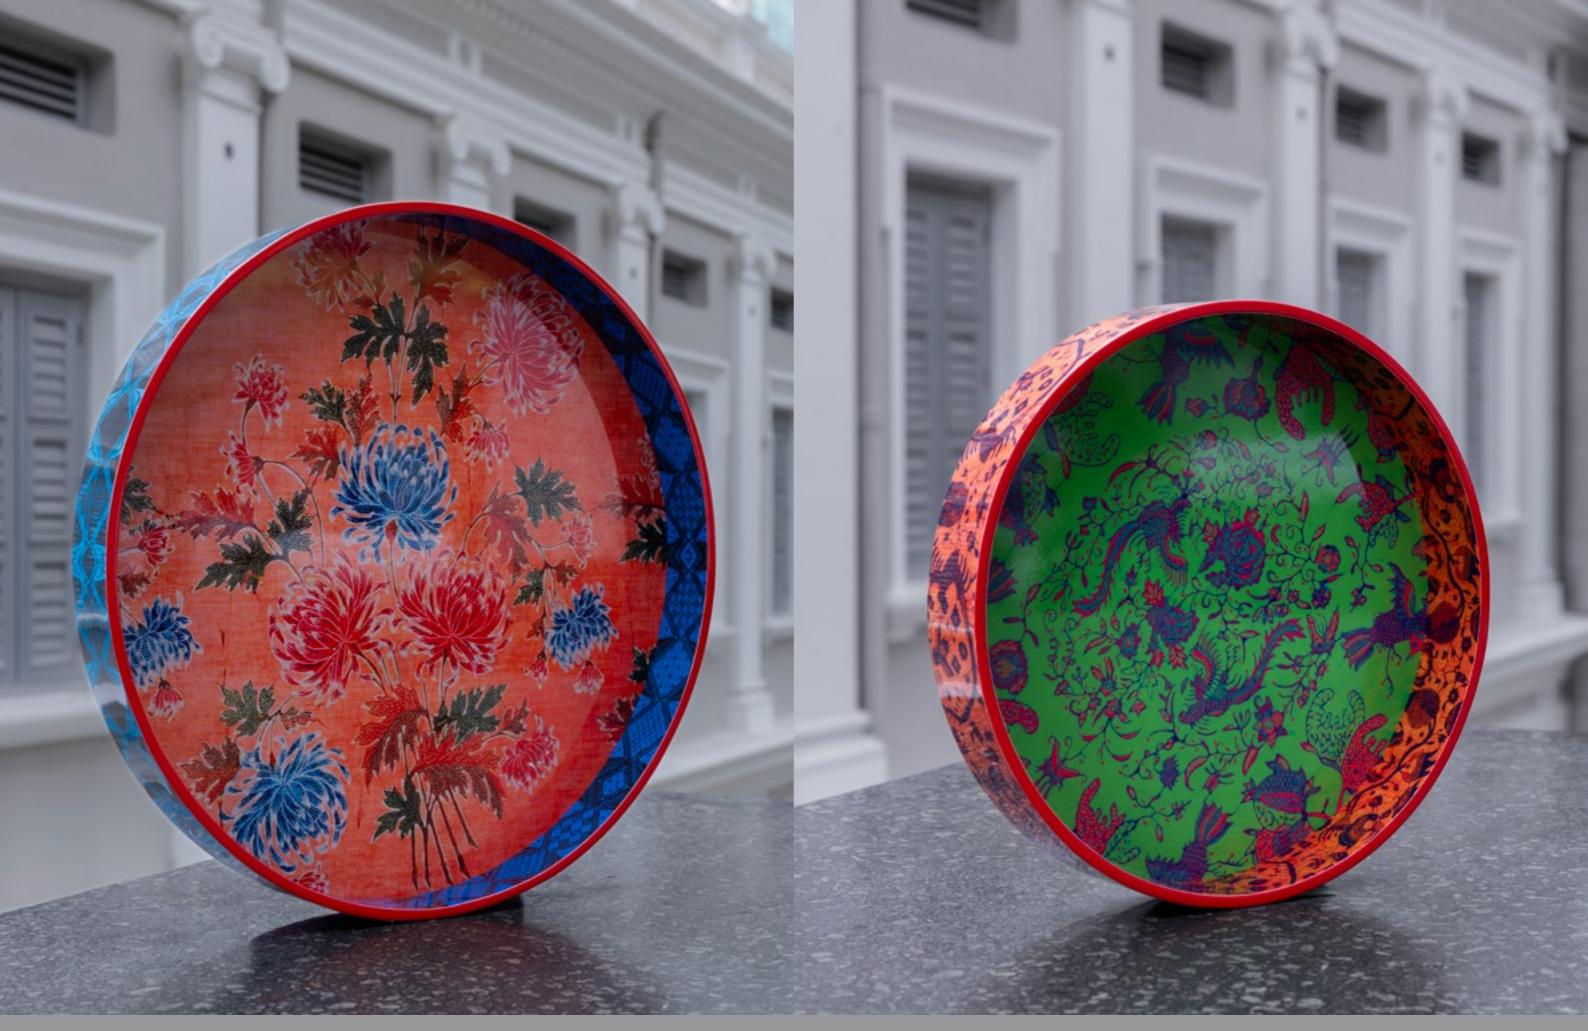

LACQUER TRAYS

NATIONAL COLLECTION X MUSEUM MARTKET LACQUER TRAY.

NATIONAL COLLECTION X MUSEUM MARTKET LACQUER TRAY. 22cm x 16cm x 6.5cm

NCMM015 NCMM014

NATIONAL COLLECTION X MUSEUM MARTKET LACQUER TRAY.

MOTIES TAKEN FROM DIFFERENT SARONGS.

43cm diameter x 5cm

\$230.00

NATIONAL COLLECTION X MUSEUM MARTKET LACQUER TRAY.

MOTIES TAKEN FROM BEDSPREAD (KAIN SPREI) AND SARONG.

cm diameter x 5cm

\$150.00

NCMM017 NCMM016

NOREN