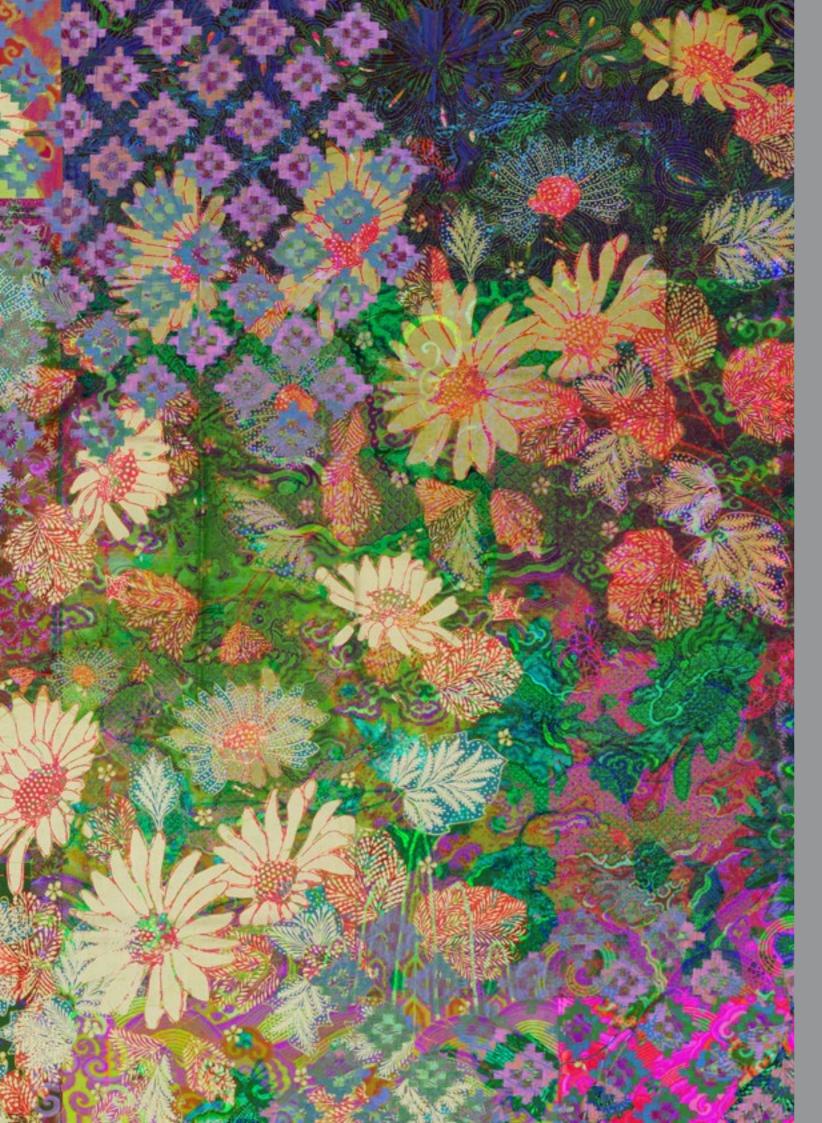

#### **CAPSULE 1: FABRICS OF SOCIETY**

Inspired by the traditional garments and fabrics in Singapore's National Collection, this capsule breathes new life into the kaleidoscopic motifs and prints through bold interpretation, reimagined colours, and delightful juxtaposition — just like the interwoven fabric of Singapore's society.

### VIBRANT HERITAGE/ MODERN REFLECTIONS NATIONAL COLLECTION by MUSEUM MARTKET

Inspired by the National Collection, and interpreted through contemporary eyes, our creations lovingly celebrates the richness of Singapore's culture, and fosters new appreciation of our heritage. Each item blends tradition and modernity, reflecting Singapore's unique history and its evolution into a vibrant contemporary society. In your hands is not a mere souvenir but an emblem of the Singaporean spirit, embodying stories and craftsmanship from the past to the future.

\*The design of the products faithfully mirrors the actual object from Singapore's National Collection, including any variations that make each piece unique and rich in detail.

information