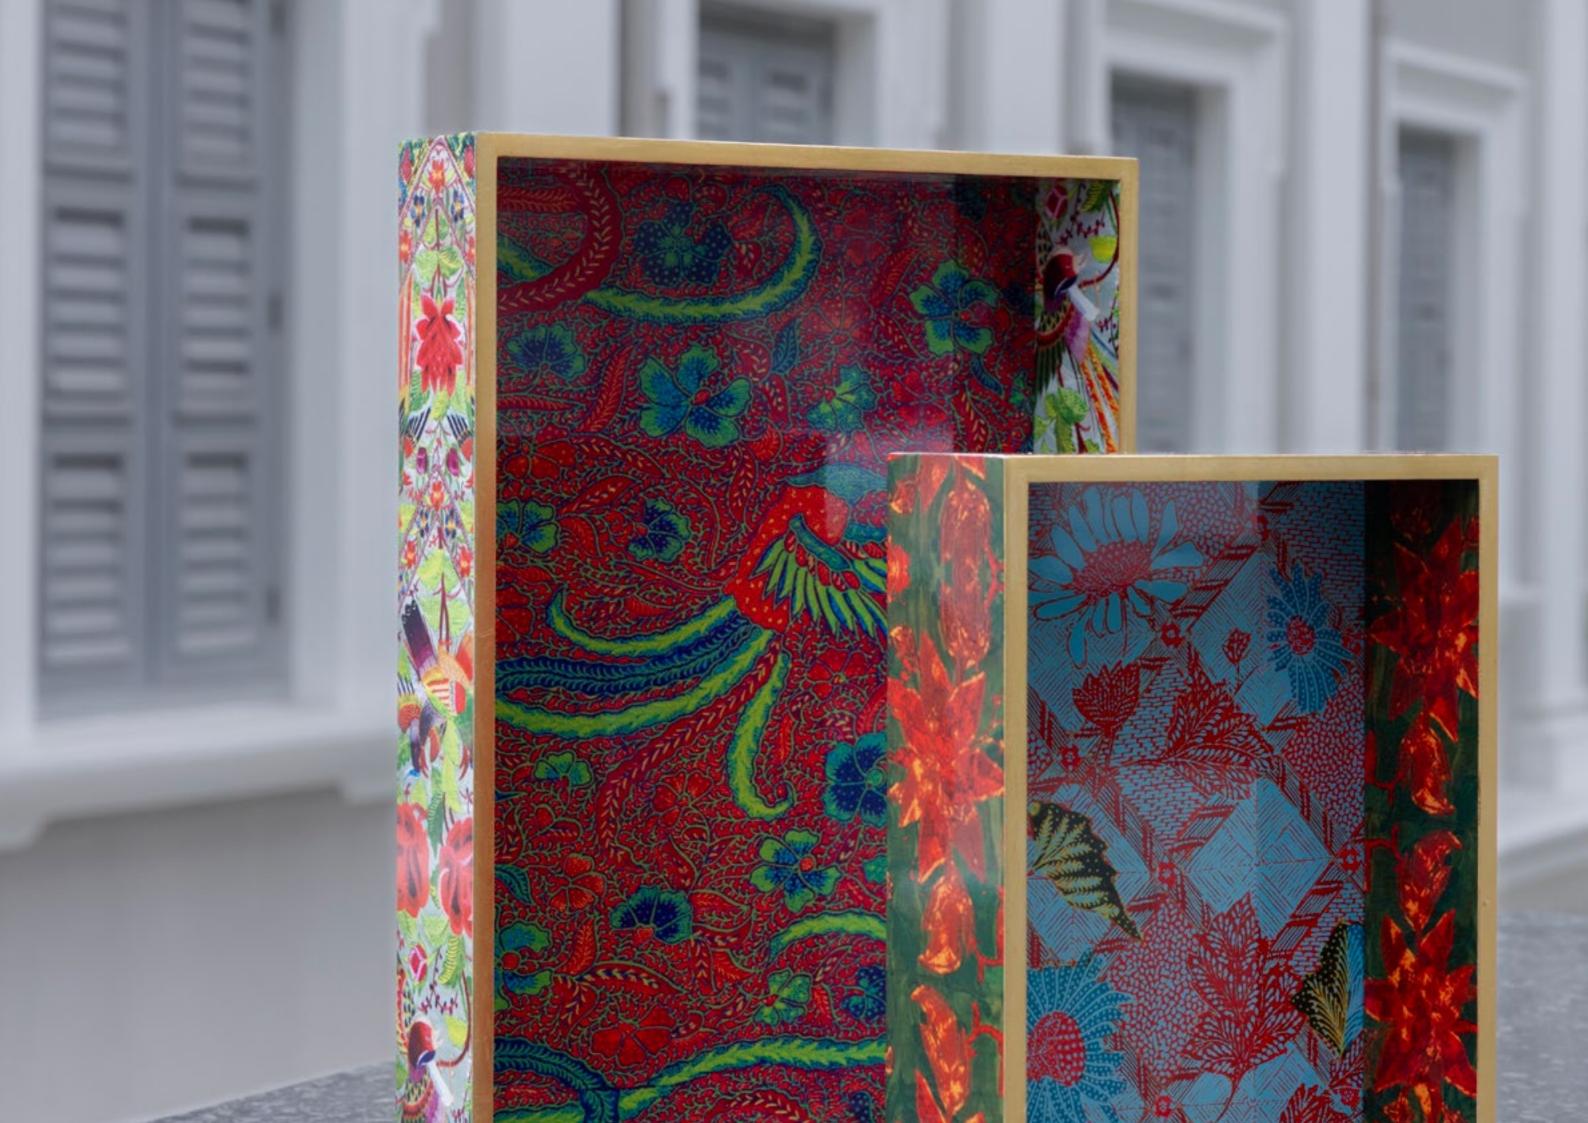

LACQUER TRAYS

NATIONAL COLLECTION X MUSEUM MARTKET LACQUER TRAY.

NATIONAL COLLECTION X MUSEUM MARTKET LACQUER TRAY. 22cm x 16cm x 6.5cm

NCMM015 NCMM014

NATIONAL COLLECTION X MUSEUM MARTKET LACQUER TRAY.

MOTIES TAKEN FROM DIFFERENT SARONGS.

43cm diameter x 5cm

\$230.00

NATIONAL COLLECTION X MUSEUM MARTKET LACQUER TRAY.

MOTIES TAKEN FROM BEDSPREAD (KAIN SPREI) AND SARONG.

cm diameter x 5cm

\$150.00

NCMM017 NCMM016

NOREN