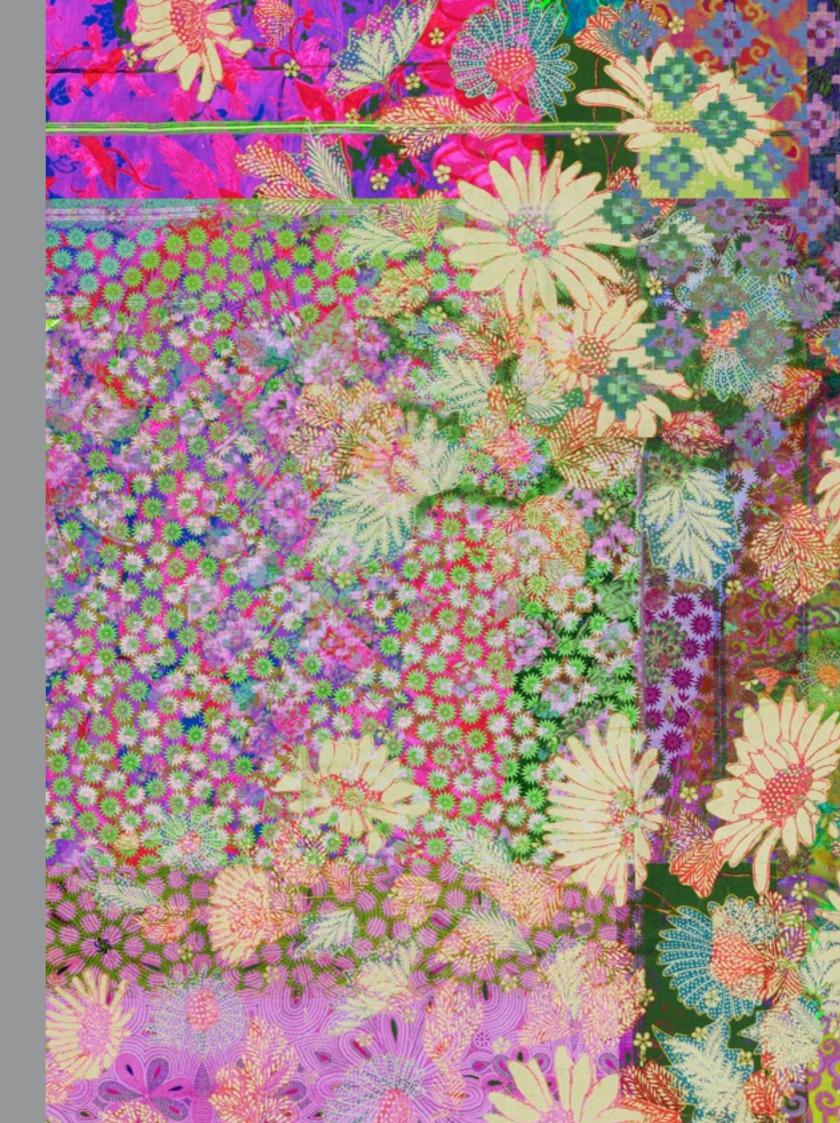

#### **CAPSULE 1: FABRICS OF SOCIETY**

Inspired by the traditional garments and fabrics in Singapore's National Collection, this capsule breathes new life into the kaleidoscopic motifs and prints through bold interpretation, reimagined colours, and delightful juxtaposition — just like the interwoven fabric of Singapore's society.

### VIBRANT HERITAGE/ MODERN REFLECTIONS NATIONAL COLLECTION by MUSEUM MARTKET

Inspired by the National Collection, and interpreted through contemporary eyes, our creations lovingly celebrates the richness of Singapore's culture, and fosters new appreciation of our heritage. Each item blends tradition and modernity, reflecting Singapore's unique history and its evolution into a vibrant contemporary society. In your hands is not a mere souvenir but an emblem of the Singaporean spirit, embodying stories and craftsmanship from the past to the future.

\*The design of the products faithfully mirrors the actual object from Singapore's National Collection, including any variations that make each piece unique and rich in detail.

information