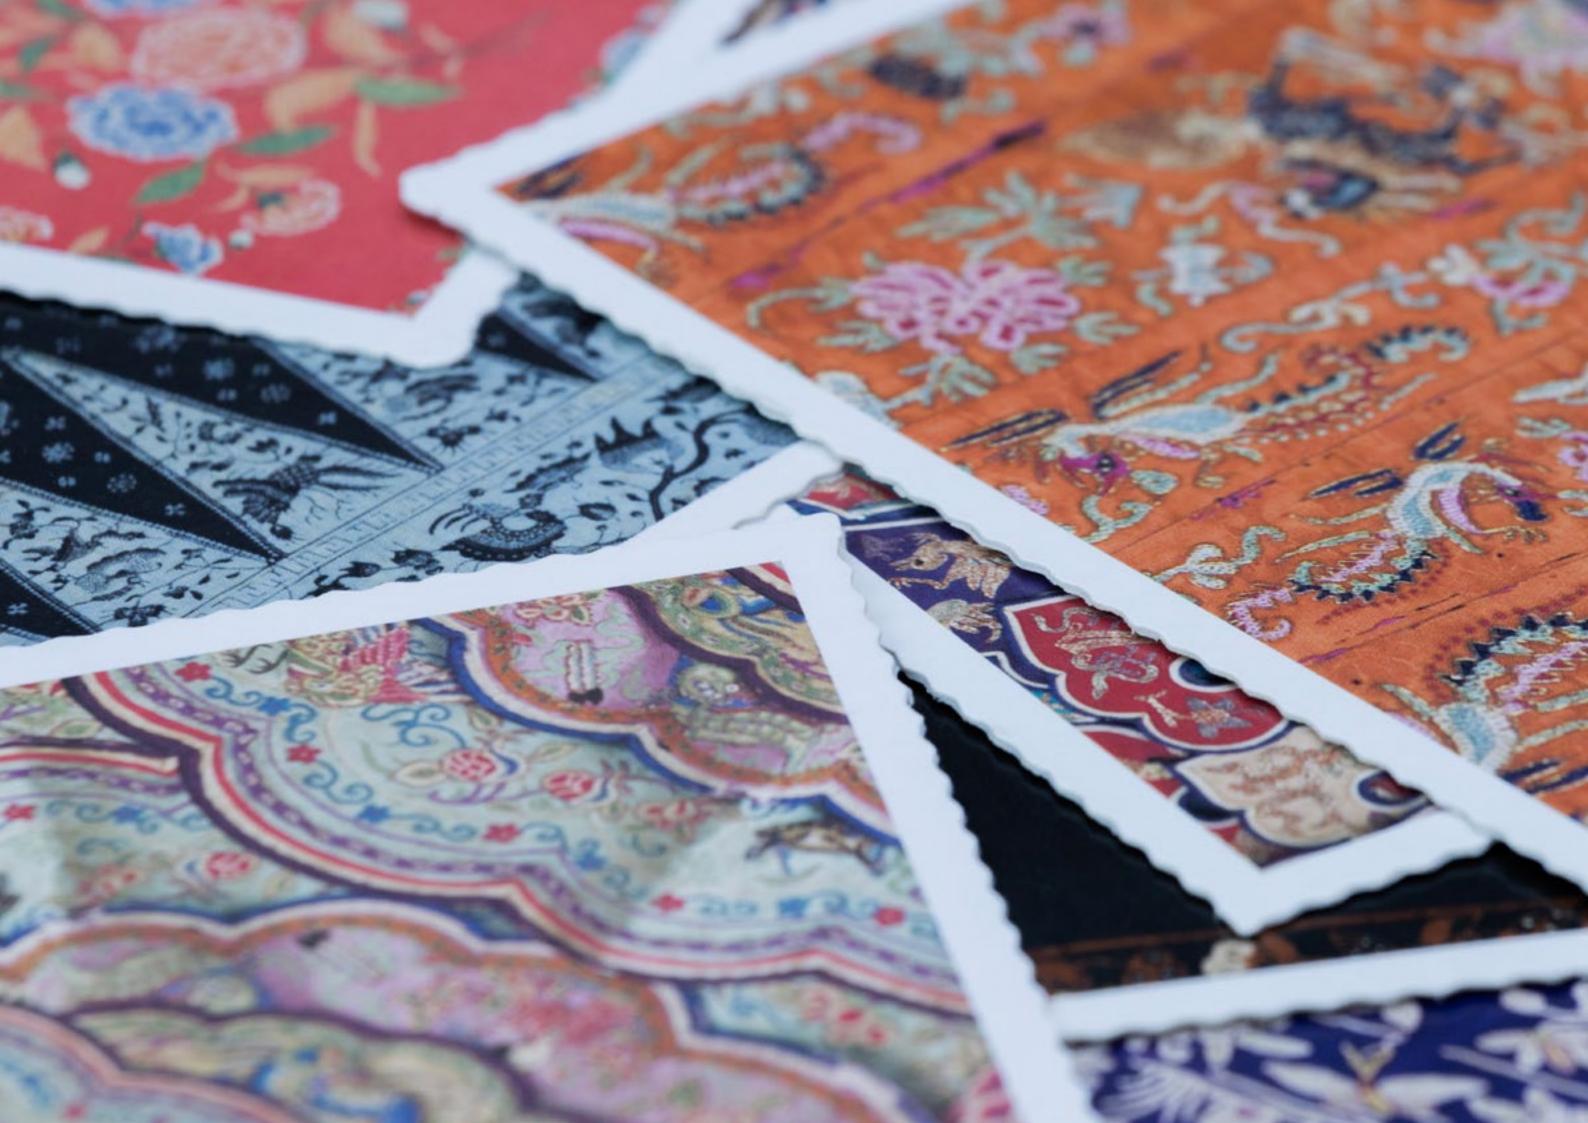

NATIONAL COLLECTION X MUSEUM MARTKET LINEN NOREN DOOR CURTAIN. JUXTAPOSED MOTIFS TAKEN FROM DIFFERENT SARONGS.

151cm x 90cm

\$250.0

NATIONAL COLLECTION X MUSEUM MARTKET POSTCARD PACK 15cm x 10cm

POSTCARDS