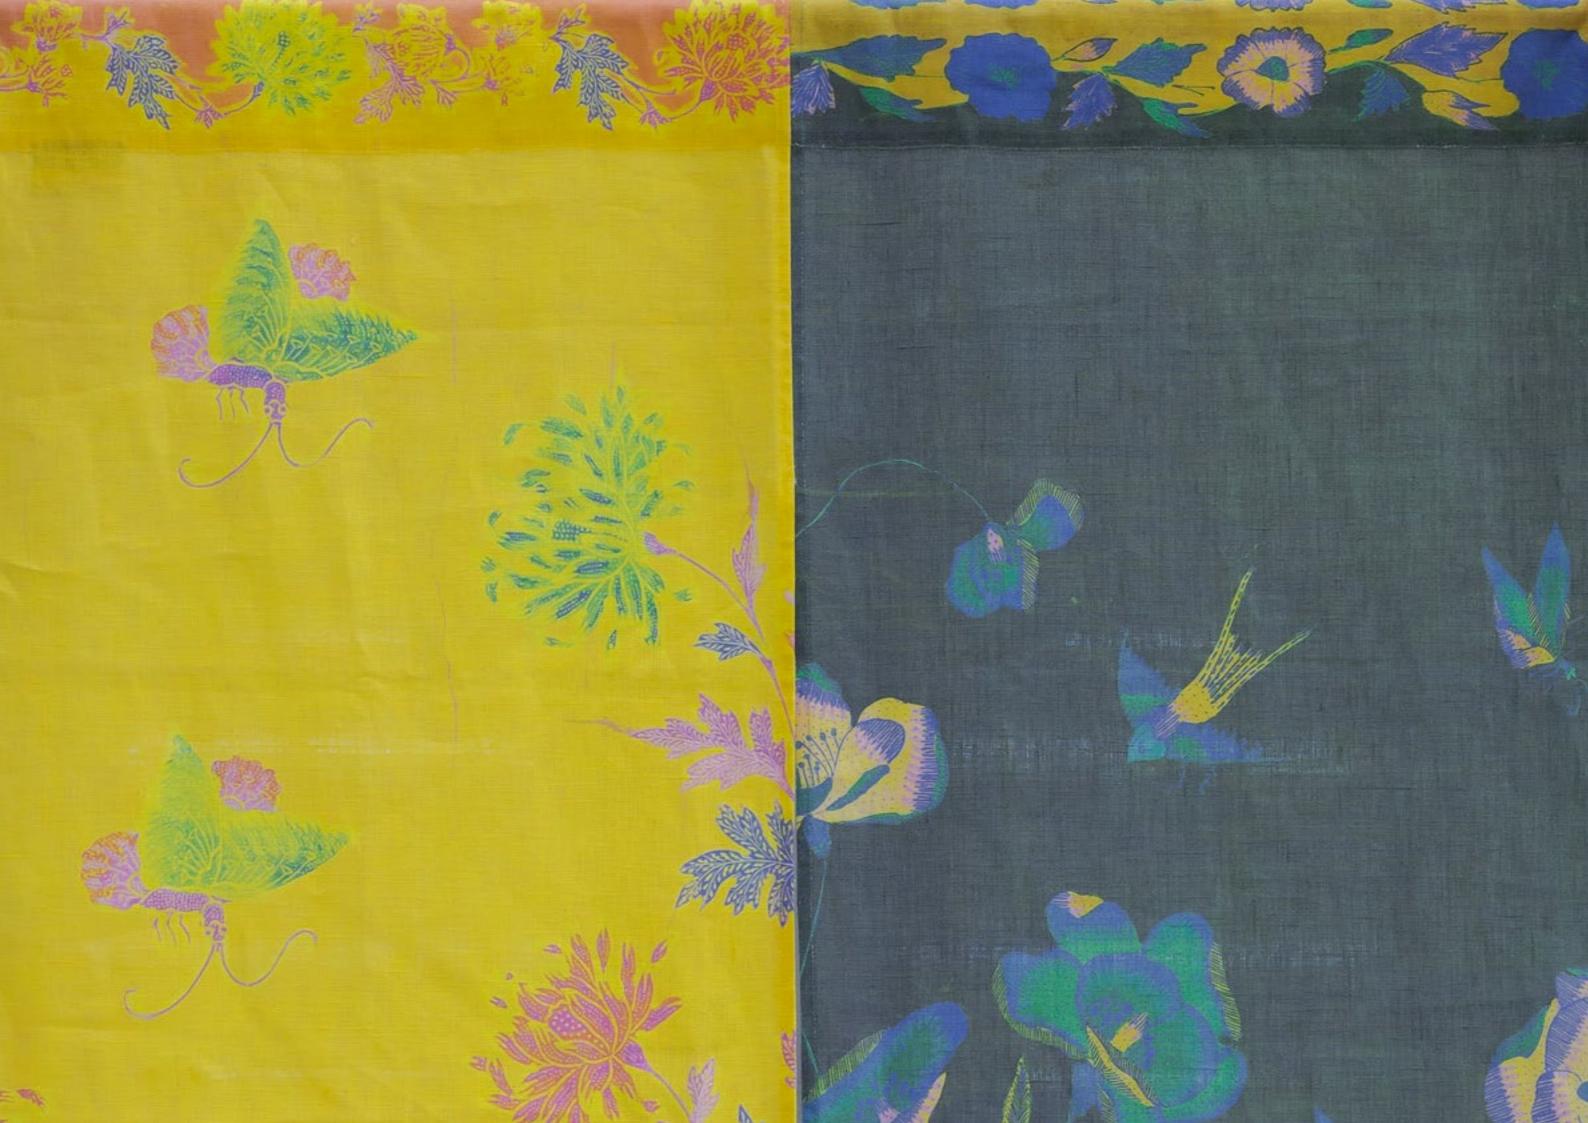

NATIONAL COLLECTION X MUSEUM MARTKET LINEN NOREN DOOR CURTAIN. JUXTAPOSED MOTIFS TAKEN FROM DIFFERENT SARONGS.

151cm x 90cm

\$250.0

NATIONAL COLLECTION X MUSEUM MARTKET POSTCARD PACK 15cm x 10cm

POSTCARDS