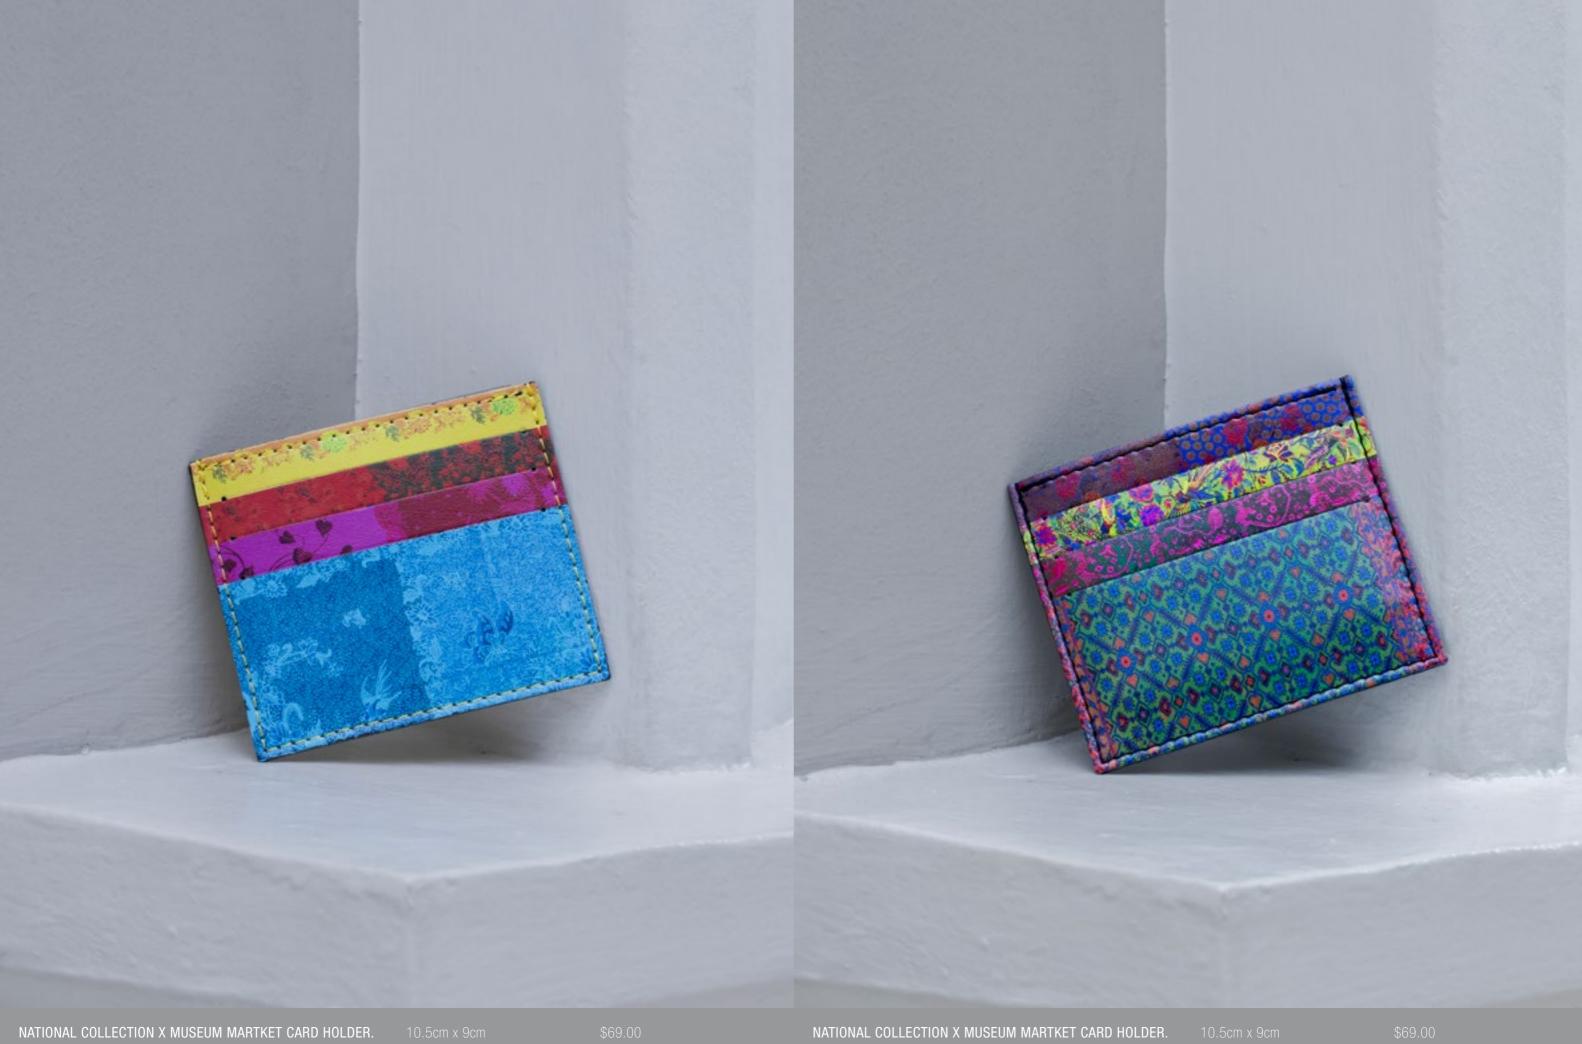

MOTIFS TAKEN FROM KANTHA EMBROIDERY WITH FLORAL MOTIFS, SKIRT CLOTH (KAIN PANJANG) THE TIE SIET, AN EXOTIC PARSI JHABLA (CHILD'S TUNIC) AND SARONG.

NATIONAL COLLECTION X MUSEUM MARTKET CARD HOLDER.

MOTIFS TAKEN FROM SKIRT CLOTH (KAIN PANJANG) THE TIE SIET,

AND DIFFERENT SARONGS.

NATIONAL COLLECTION X MUSEUM MARTKET CARD HOLDER.
MOTIFS TAKEN FROM SARONG, OEY KOK SING, PATOLA SARI WITH
BOHRA GAJJI WEAVE, BED HANGINGS AND SARONG.

NCMM020 NCMM022

COASTERS

NATIONAL COLLECTION X MUSEUM MARTKET LACQUER COASTERS SET OF 6 WITH HOLDER. COLLAGE MOTIFS TAKEN FROM DIFFERENT ETHNIC FABRICS.