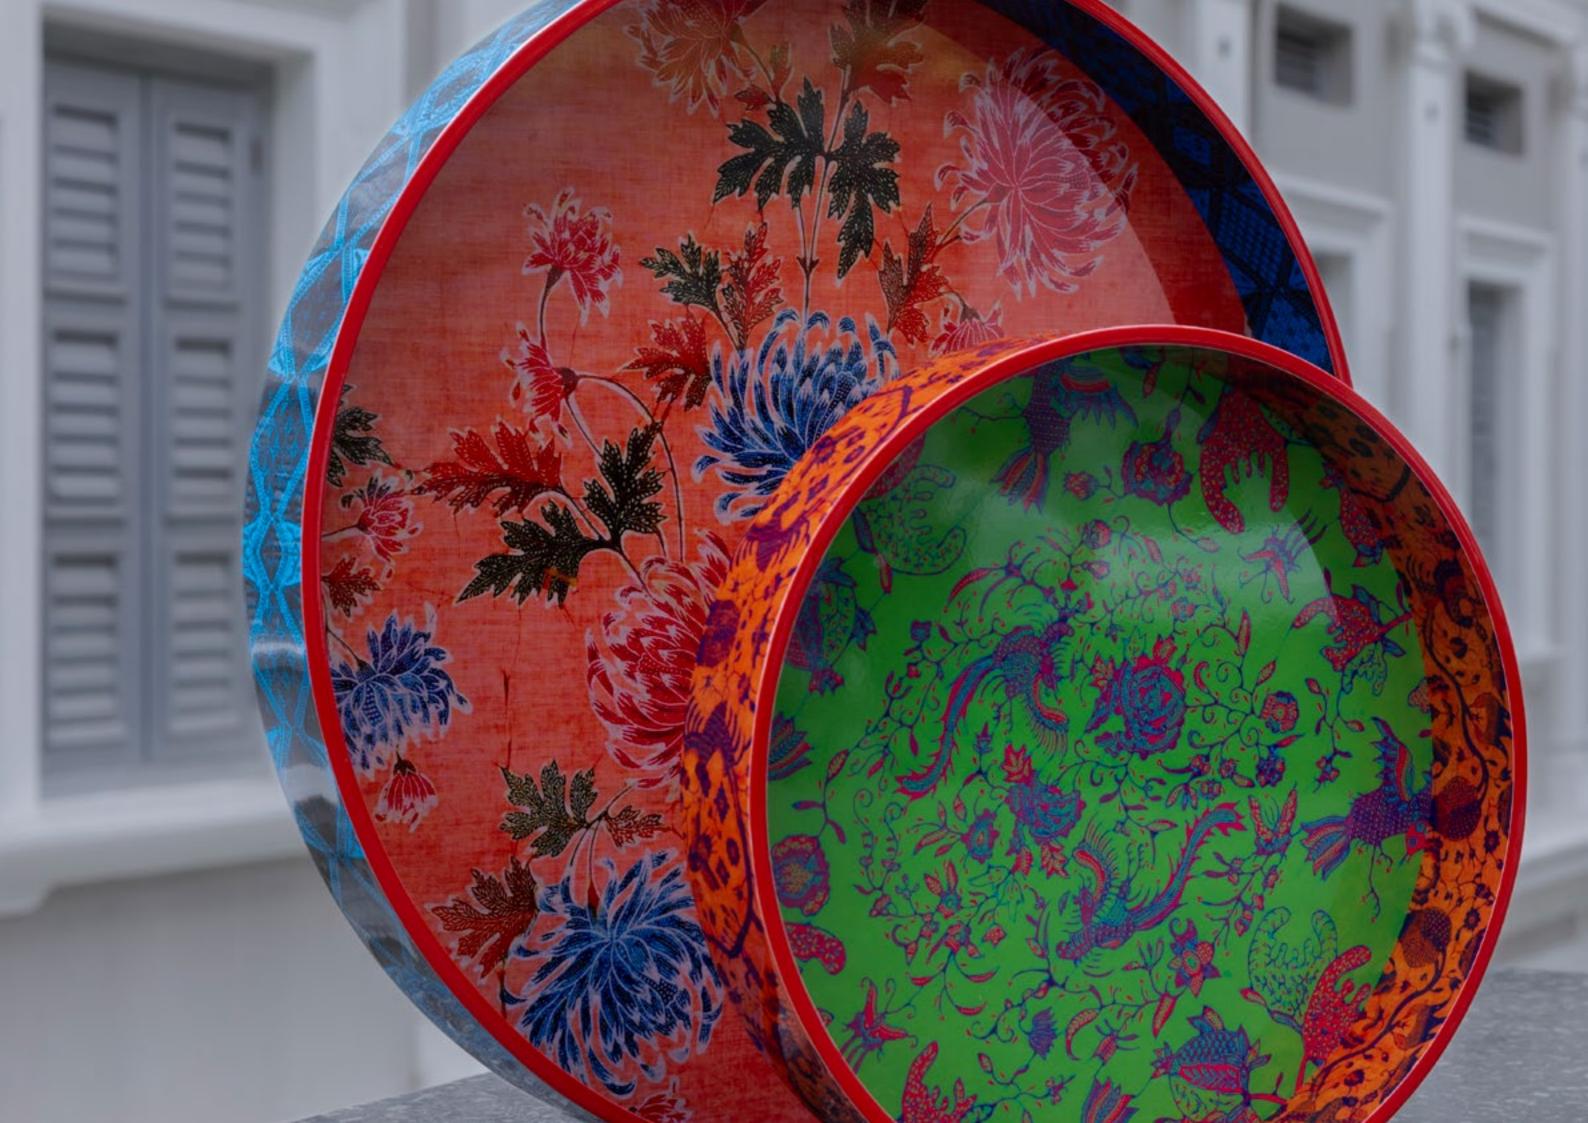

LACQUER TRAYS

NATIONAL COLLECTION X MUSEUM MARTKET LACQUER TRAY.

NATIONAL COLLECTION X MUSEUM MARTKET LACQUER TRAY. 22cm x 16cm x 6.5cm

NCMM015 NCMM014

NATIONAL COLLECTION X MUSEUM MARTKET LACQUER TRAY.

MOTIES TAKEN FROM DIFFERENT SARONGS.

43cm diameter x 5cm

\$230.00

NATIONAL COLLECTION X MUSEUM MARTKET LACQUER TRAY.

MOTIES TAKEN FROM BEDSPREAD (KAIN SPREI) AND SARONG.

cm diameter x 5cm

\$150.00

NCMM017 NCMM016

NOREN