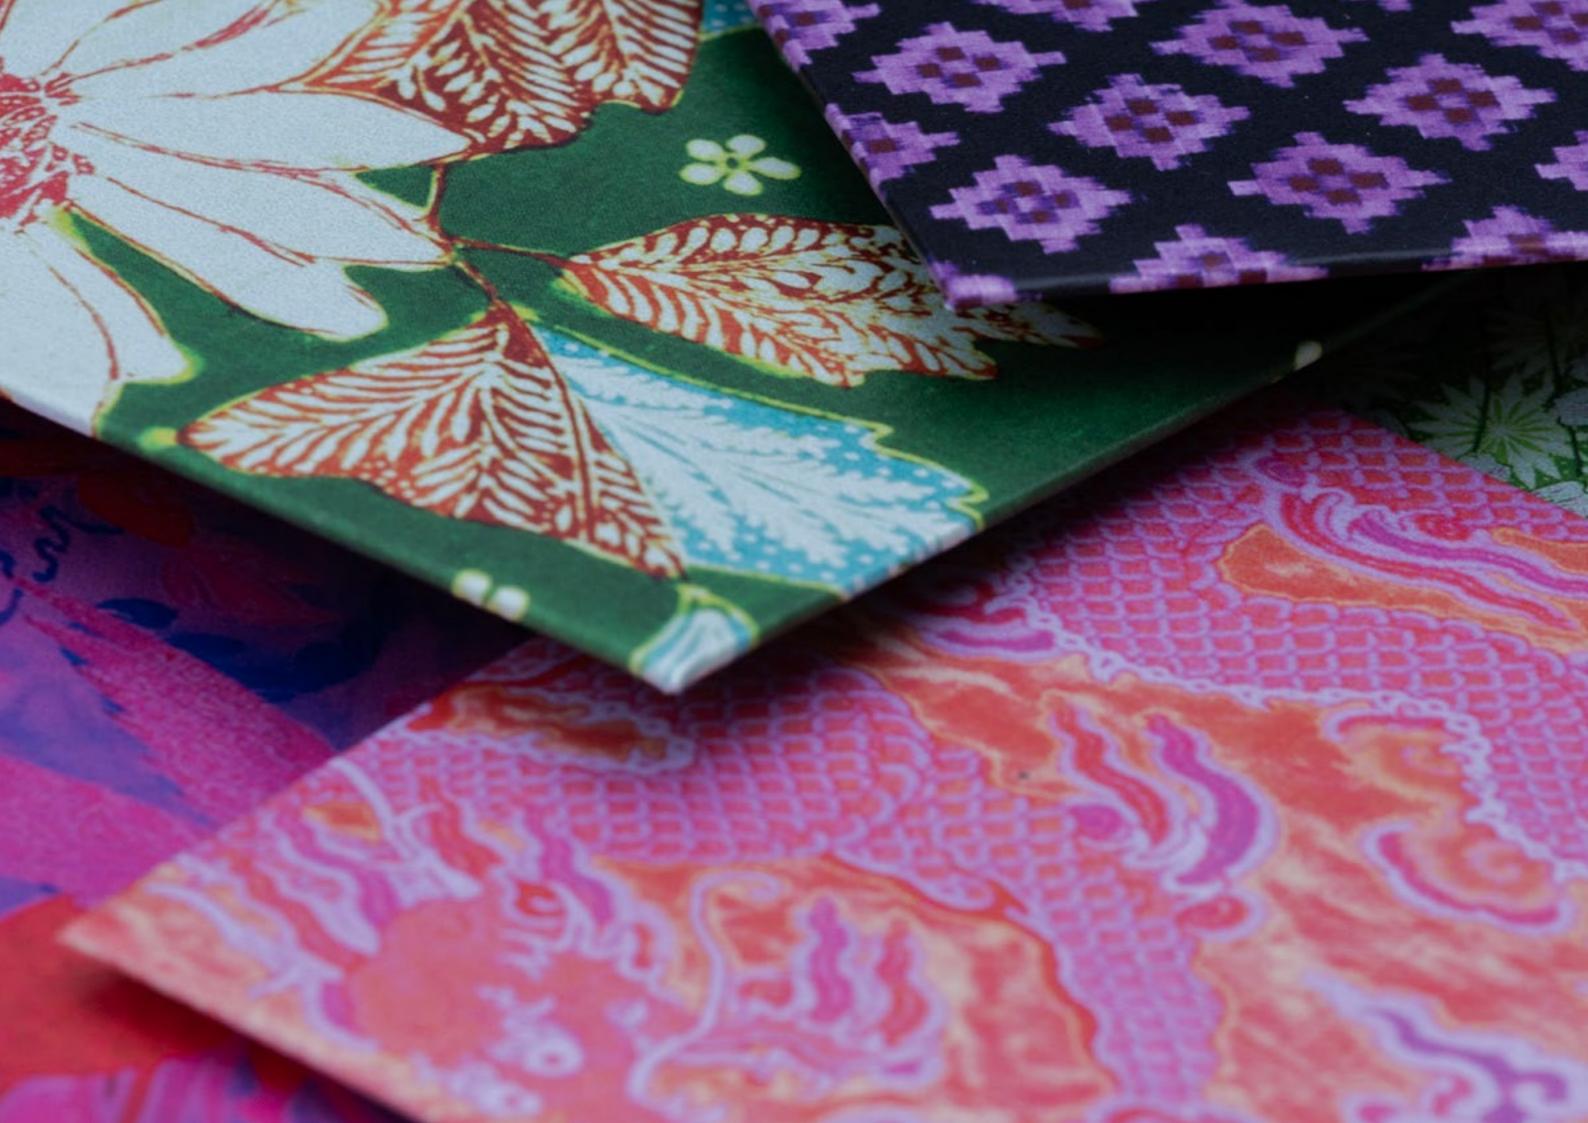

#### **CAPSULE 1: FABRICS OF SOCIETY**

Inspired by the traditional garments and fabrics in Singapore's National Collection, this capsule breathes new life into the kaleidoscopic motifs and prints through bold interpretation, reimagined colours, and delightful juxtaposition — just like the interwoven fabric of Singapore's society.

### VIBRANT HERITAGE/ MODERN REFLECTIONS NATIONAL COLLECTION by MUSEUM MARTKET

Inspired by the National Collection, and interpreted through contemporary eyes, our creations lovingly celebrates the richness of Singapore's culture, and fosters new appreciation of our heritage. Each item blends tradition and modernity, reflecting Singapore's unique history and its evolution into a vibrant contemporary society. In your hands is not a mere souvenir but an emblem of the Singaporean spirit, embodying stories and craftsmanship from the past to the future.

\*The design of the products faithfully mirrors the actual object from Singapore's National Collection, including any variations that make each piece unique and rich in detail.

information