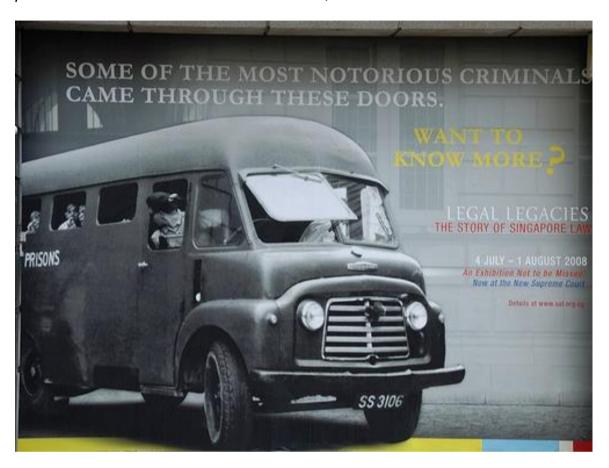

# SINGAPORE ACADEMY OF LAW – LEGAL LEGACY EXHIBITION A temporary exhibition at the lobby of Supreme Court & thereafter as a permanent exhibition at Sub-Ordinate Court, 2008