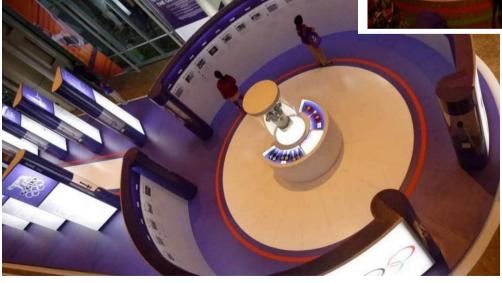

### YOUTH OLYMPIC GAMES EXHIBITIONS & SINGAPORE YOUTH OLYMPIC MUSEUM

Temporary exhibitions held at the Suntec International Convention Hall & the Olympic Village at NIE in August 2010, & thereafter converted into permanent exhibitions at the Singapore Youth Olympic Museum