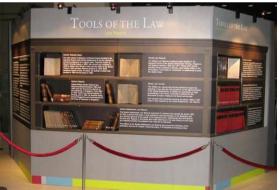

# SINGAPORE ACADEMY OF LAW – LEGAL LEGACY EXHIBITION A temporary exhibition at the lobby of Supreme Court & thereafter as a permanent exhibition at Sub-Ordinate Court, 2008