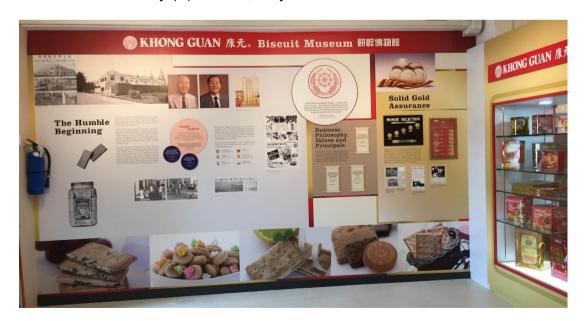

### KHONG GUAN MUSEUM

A permanent gallery on the history of Khong Guan commissioned by Khong Guan Biscuit Factory (S) Pte Ltd, May 2017.