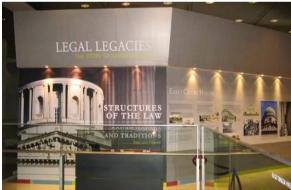

# SINGAPORE ACADEMY OF LAW – LEGAL LEGACY EXHIBITION A temporary exhibition at the lobby of Supreme Court & thereafter as a permanent exhibition at Sub-Ordinate Court, 2008