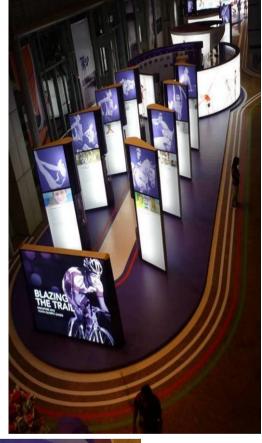

### YOUTH OLYMPIC GAMES EXHIBITIONS & SINGAPORE YOUTH OLYMPIC MUSEUM

Temporary exhibitions held at the Suntec International Convention Hall & the Olympic Village at NIE in August 2010, & thereafter converted into permanent exhibitions at the Singapore Youth Olympic Museum