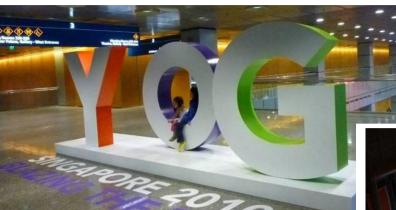

### YOUTH OLYMPIC GAMES EXHIBITIONS & SINGAPORE YOUTH OLYMPIC MUSEUM

Temporary exhibitions held at the Suntec International Convention Hall & the Olympic Village at NIE in August 2010, & thereafter converted into permanent exhibitions at the Singapore Youth Olympic Museum